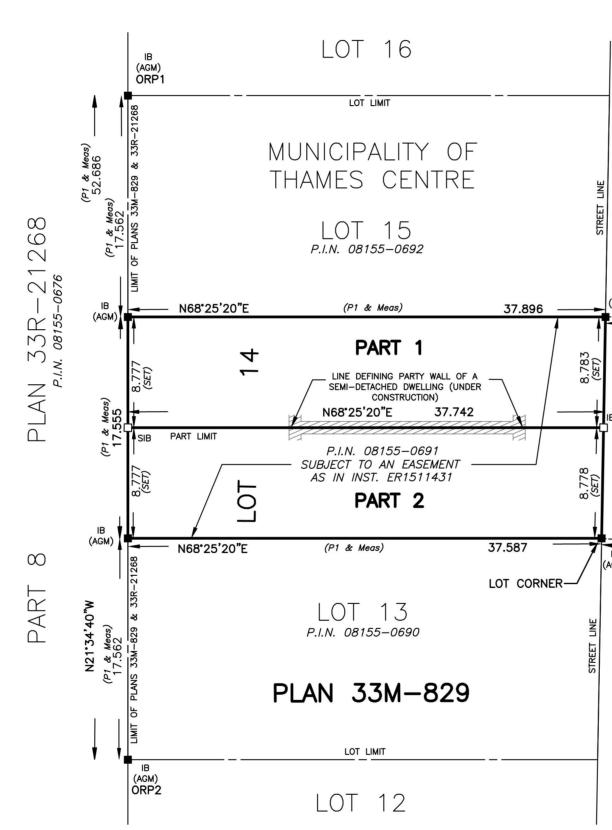

## UTM GRID NOTES

BEARINGS ARE U.T.M. GRID NAD83 (CSRS) EPOCH(2010), DERIVED FROM G.N.S.S. OBSERVATIONS AND THE LEICA SMARTNET BASE STATION NETWORK AND ARE REFERRED TO THE CENTRAL MERIDIAN 81°00' WEST LONGITUDE, ZONE 17.

DISTANCES SHOWN ON THIS PLAN ARE GROUND AND CAN BE CONVERTED TO GRID BY MULTIPLYING BY THE COMBINED SCALE FACTOR OF 0.99956102.

| OBSERVED REFEREN            | CE POINTS (ORPs) DE  | RIVED FROM G.N.S.S. |  |  |  |
|-----------------------------|----------------------|---------------------|--|--|--|
|                             | REAL TIME NETWORK (F |                     |  |  |  |
|                             |                      | URBAN ACCURACY PER  |  |  |  |
| SEC. 14(2) OF O.REG. 216/10 |                      |                     |  |  |  |
|                             | NODTUINO             |                     |  |  |  |

| L | POINT ID                                                                                                                                                                                                                                                                                                                                                                                                                                                                                                                                                                                                                                                                                                                                                                                                                                                                                                                                                                                                                                                                                                                                                                                                                                                                                                                                                                                                                                                                                                                                                                                                                                                                                                                                                                                                                                                                                                                                                                                                                                                                                                                       | NORTHING                                    | EASTING   |
|---|--------------------------------------------------------------------------------------------------------------------------------------------------------------------------------------------------------------------------------------------------------------------------------------------------------------------------------------------------------------------------------------------------------------------------------------------------------------------------------------------------------------------------------------------------------------------------------------------------------------------------------------------------------------------------------------------------------------------------------------------------------------------------------------------------------------------------------------------------------------------------------------------------------------------------------------------------------------------------------------------------------------------------------------------------------------------------------------------------------------------------------------------------------------------------------------------------------------------------------------------------------------------------------------------------------------------------------------------------------------------------------------------------------------------------------------------------------------------------------------------------------------------------------------------------------------------------------------------------------------------------------------------------------------------------------------------------------------------------------------------------------------------------------------------------------------------------------------------------------------------------------------------------------------------------------------------------------------------------------------------------------------------------------------------------------------------------------------------------------------------------------|---------------------------------------------|-----------|
|   | ORP 1                                                                                                                                                                                                                                                                                                                                                                                                                                                                                                                                                                                                                                                                                                                                                                                                                                                                                                                                                                                                                                                                                                                                                                                                                                                                                                                                                                                                                                                                                                                                                                                                                                                                                                                                                                                                                                                                                                                                                                                                                                                                                                                          | 4772666.38                                  | 488316.20 |
|   | ORP 2                                                                                                                                                                                                                                                                                                                                                                                                                                                                                                                                                                                                                                                                                                                                                                                                                                                                                                                                                                                                                                                                                                                                                                                                                                                                                                                                                                                                                                                                                                                                                                                                                                                                                                                                                                                                                                                                                                                                                                                                                                                                                                                          | 4772617.41                                  | 488335.57 |
|   | Construction in the second sec | IN THEMSELVES, BE US<br>BOUNDARIES SHOWN ON |           |

## NOTES & LEGEND

|     | DENOTES MONUMENT FOUND                         |  |
|-----|------------------------------------------------|--|
|     | DENOTES MONUMENT PLANTED                       |  |
| SIB | DENOTES STANDARD IRON BAR                      |  |
| IB  | DENOTES IRON BAR                               |  |
| CC  | DENOTES CUT CROSS                              |  |
| AGM | DENOTES ARCHIBALD, GRAY & McKAY LTD., O.L.S.'s |  |
| P1  | DENOTES PLAN 33M-829                           |  |