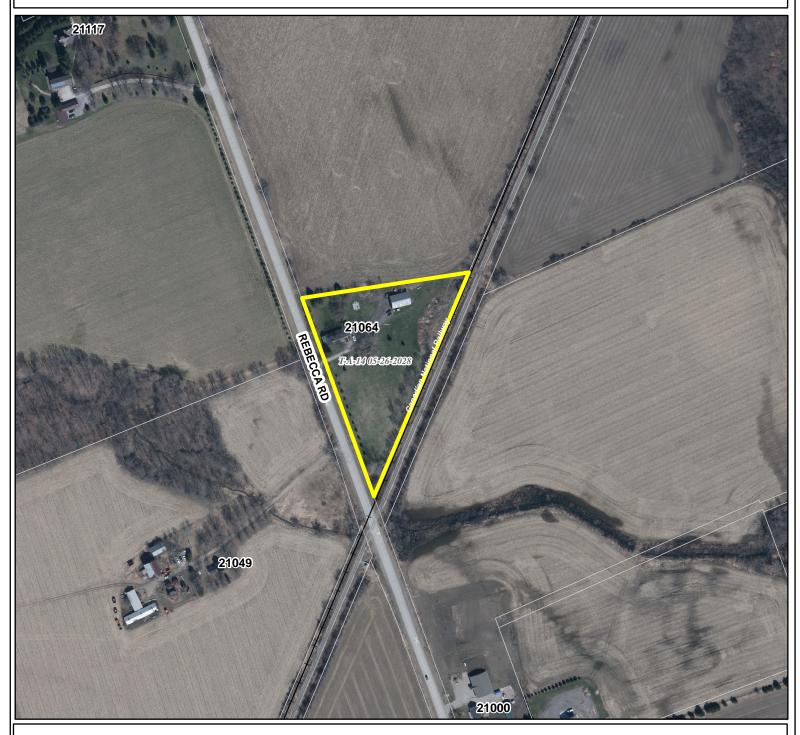

## **APPLICATION FOR ZONING BY-LAW AMENDMENT: Z11-2025**

Owner: Duane Hiemstra, Brain Hiemstra & Carol Ann Hiemstra

21064 Rebecca Rd CON 2 W PT LOTS 9 & 10 RP 33R7571 PARTS 7,8 & 9

## **Municipality of THAMES CENTRE**

Lands subject to temporary use zoning

1:3,500 Metres
0 30 60 120
Disclaimer: This map is for illustrative purposes of

Disclaimer: This map is for illustrative purposes only. Do not rely on it as being a precise indicator of routes, locations of features, nor as a guide to navigation.