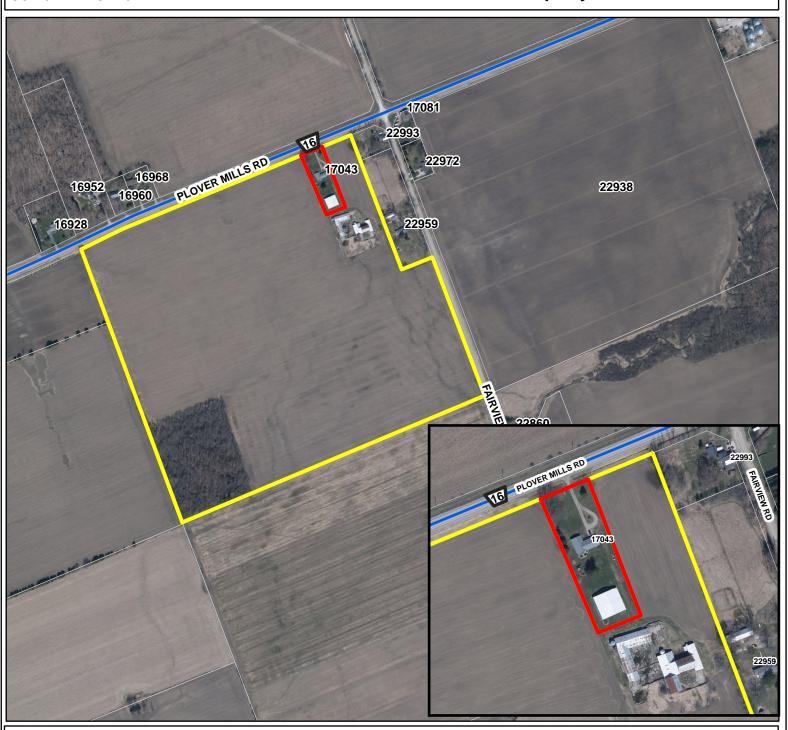

## **APPLICATION FOR ZONING BY-LAW AMENDMENT: Z10-2025 APPLICATION FOR CONSENT: B06-2025**

**Owner: Morning Star Farms Ltd.** 

17043 Plover Mills Road CON 3 E PT LOT 25

## **Municipality of THAMES CENTRE**

Published by the County of Middlesex 399 Ridout Street North, London, ON N6A 2P1 (519) 434-7321 May, 2025

Lands to be retained and rezoned from Agricultural (A) Zone to Agricultural (A-45) Zone

Lands to be severed

**Arterial Road** 

75

150

300

Disclaimer: This map is for illustrative purposes only. Do not rely on it as being a precise indicator of routes, locations of features, nor as a guide to navigation.