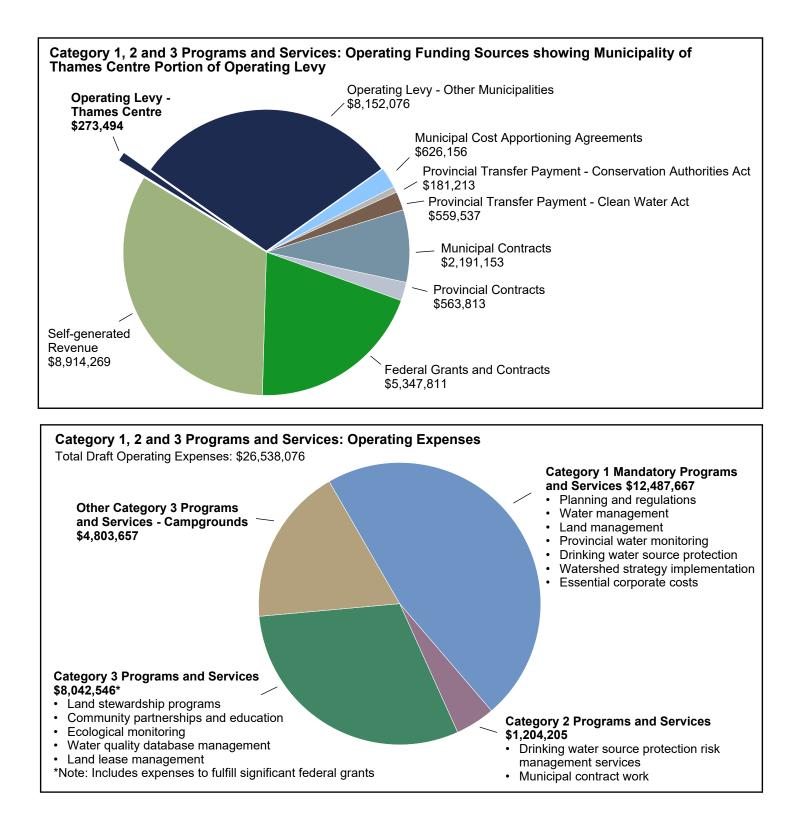

## **Total Municipal Contribution**

| Contribution                                    | Amount    |  |
|-------------------------------------------------|-----------|--|
| Category 1 Programs and Services                |           |  |
| General Levy*                                   | \$238,349 |  |
| Benefit-based Structure Levy* (see table below) | \$23,865  |  |
| Category 1 Levy Total                           | \$262,214 |  |
| Category 3 Programs and Services                |           |  |
| Cost Apportionment Agreement                    | \$20,325  |  |
| Total Municipal Contribution                    | \$282,539 |  |

| Operation, Maintenance and<br>Capital                                            | Levy     |
|----------------------------------------------------------------------------------|----------|
| Dorchester CA Dam                                                                | \$2,500  |
| Dorchester Mill Pond Dam                                                         | \$19,000 |
| Wildwood Dam<br>- Piezometer and stability analysis,<br>safety boom installation | \$1,868  |
| Pittock Dam                                                                      | \$497    |
| Total Benefit-based Levy                                                         | \$23,865 |

## **Benefit-based Structure Levy**

Significant cost increases have been realized for projects initiated in 2024. In some cases, capital project proposals have doubled forecasted costs. With aging infrastructure, continued structure maintenance costs are also significantly higher. Increases in levies will be seen particularly among those municipalities with benefit-based percentages on structures due to capital repairs.

## **Municipal Levy**

JTRCA levies the member palities for operating and capital for mandatory Category 1 ms and services. There are two omponents:

al Levy:

- ports all Category 1 programs services.
- ortioned among member nicipalities according to the dified Current Value Assessment, ompliance with Budget and ortionment Regulation (O.Reg. /22).

t-based Levy:

- ports specific structures (i.e., ns, channels, dykes), which are Category 1 costs.
- al share of the costs is funded he municipalities that benefit n the structure.

| \$15,000,000 <sub>-</sub> | - /                                                                                                                   | Munic                                                                                                   |
|---------------------------|-----------------------------------------------------------------------------------------------------------------------|---------------------------------------------------------------------------------------------------------|
| ¥10,000,000               | Total Municipal Levies (General +<br>Benefit-based)All municipalities \$14,807,608<br>Thames Centre portion \$262,214 | *The U<br>municip<br>costs fo                                                                           |
| \$12,000,000 -            | General Levy - Operating<br>All municipalities \$7,342,855<br>Thames Centre portion \$223,174                         | program<br>levy co<br>Genera                                                                            |
| \$9,000,000 -             | General Levy - Capital<br>All municipalities \$467,500<br>Thames Centre portion \$15,175                              | <ul> <li>Support</li> <li>and</li> <li>Apport</li> </ul>                                                |
| \$6,000,000 -             | Benefit-based Structure Levy - Operating<br>All municipalities \$1,374,372<br>Thames Centre portion \$6,222           | muni<br>Modi<br>in co<br>Appo<br>402/2                                                                  |
| \$3,000,000 -             | All municipalities \$5,622,881<br>Thames Centre portion \$17,643                                                      | <ul> <li>Benefit</li> <li>Support</li> <li>dama</li> <li>all C</li> <li>Loca</li> <li>by the</li> </ul> |
| \$0<br>\$0                |                                                                                                                       | from                                                                                                    |