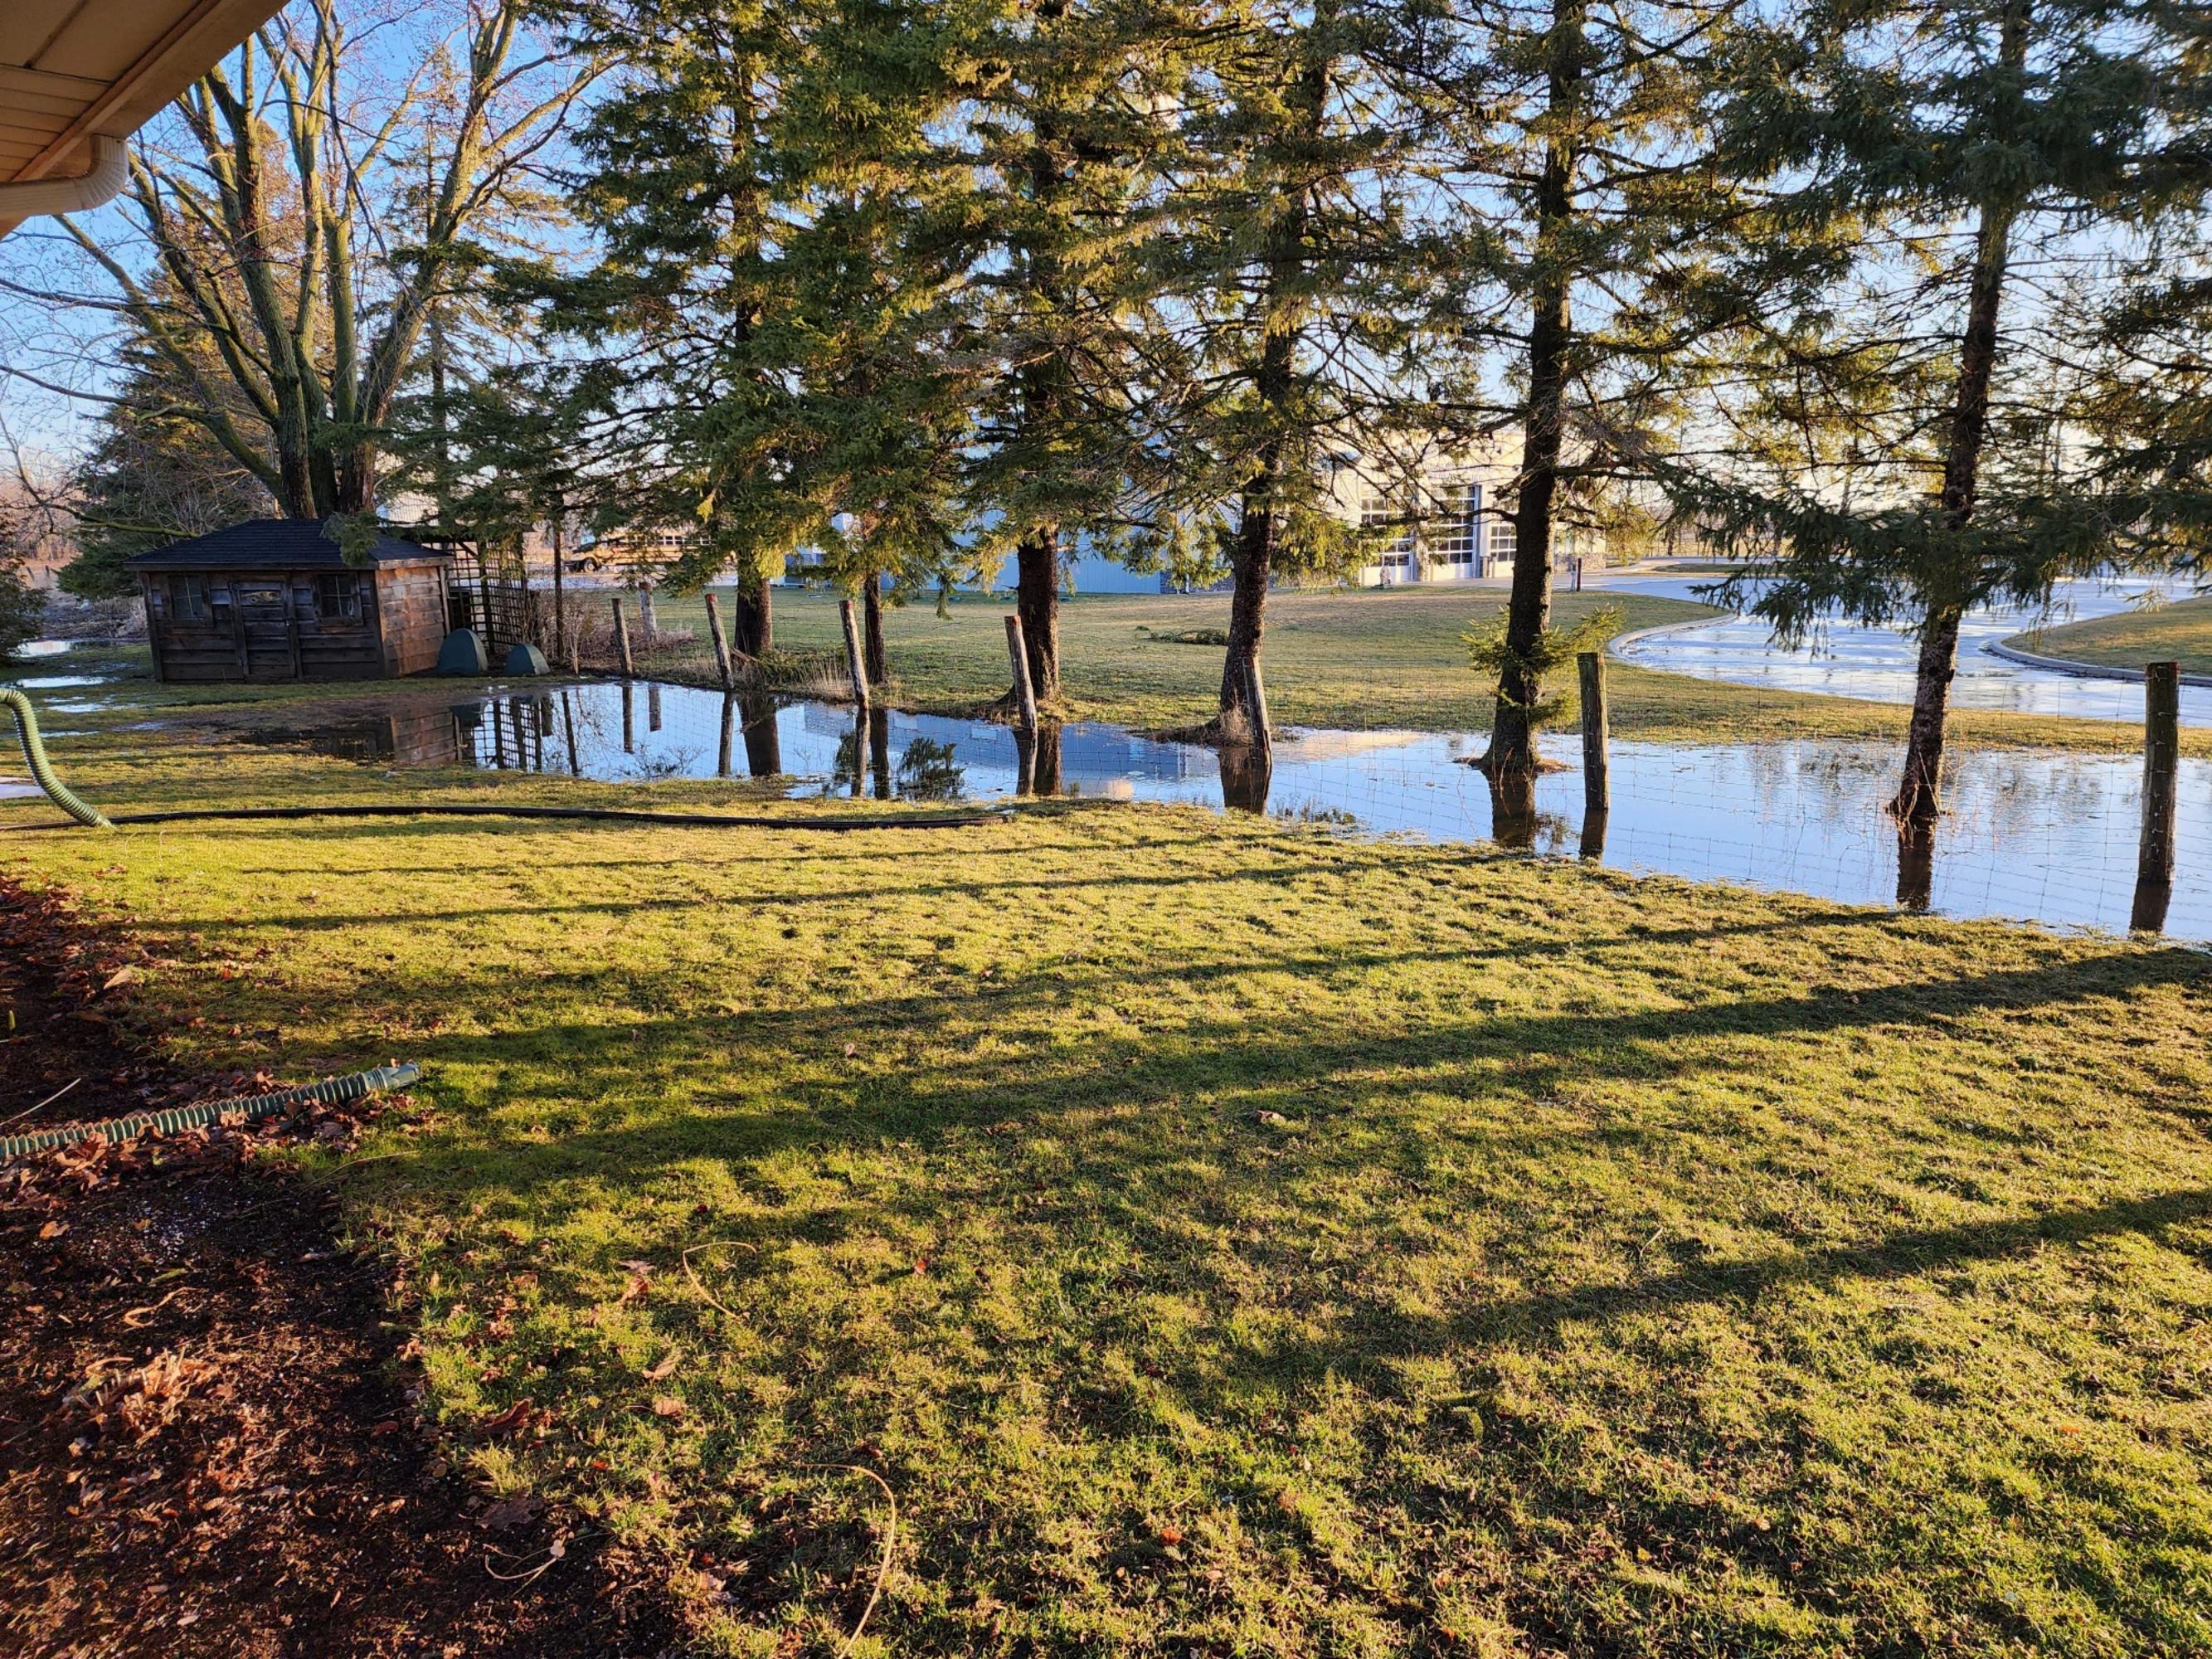

Good Morning,

Here is breakdown for my appeal on the drainage.

The cost that I am looking to reallocate is \$1000.00, this I would like to direct to the Thames Centre Municipal Fire Station.

When the Fire Station was built the drainage on my property was affected. The elevation of the land was changed to have the water shed sent to the neighbouring property along with running to the catch basin on the northwest driveway at the Fire Station. With this happening there is no where for the water to go that is collecting at the low side of the property line on the east side. I am now having to spend money to correct this situation which could have been looked at differently during the planning stages of the Fire Station build.

## 17207 County Rd 28

May 2015 before Construction of New Fire Station

Image capture: May 2015 © 2024 Google