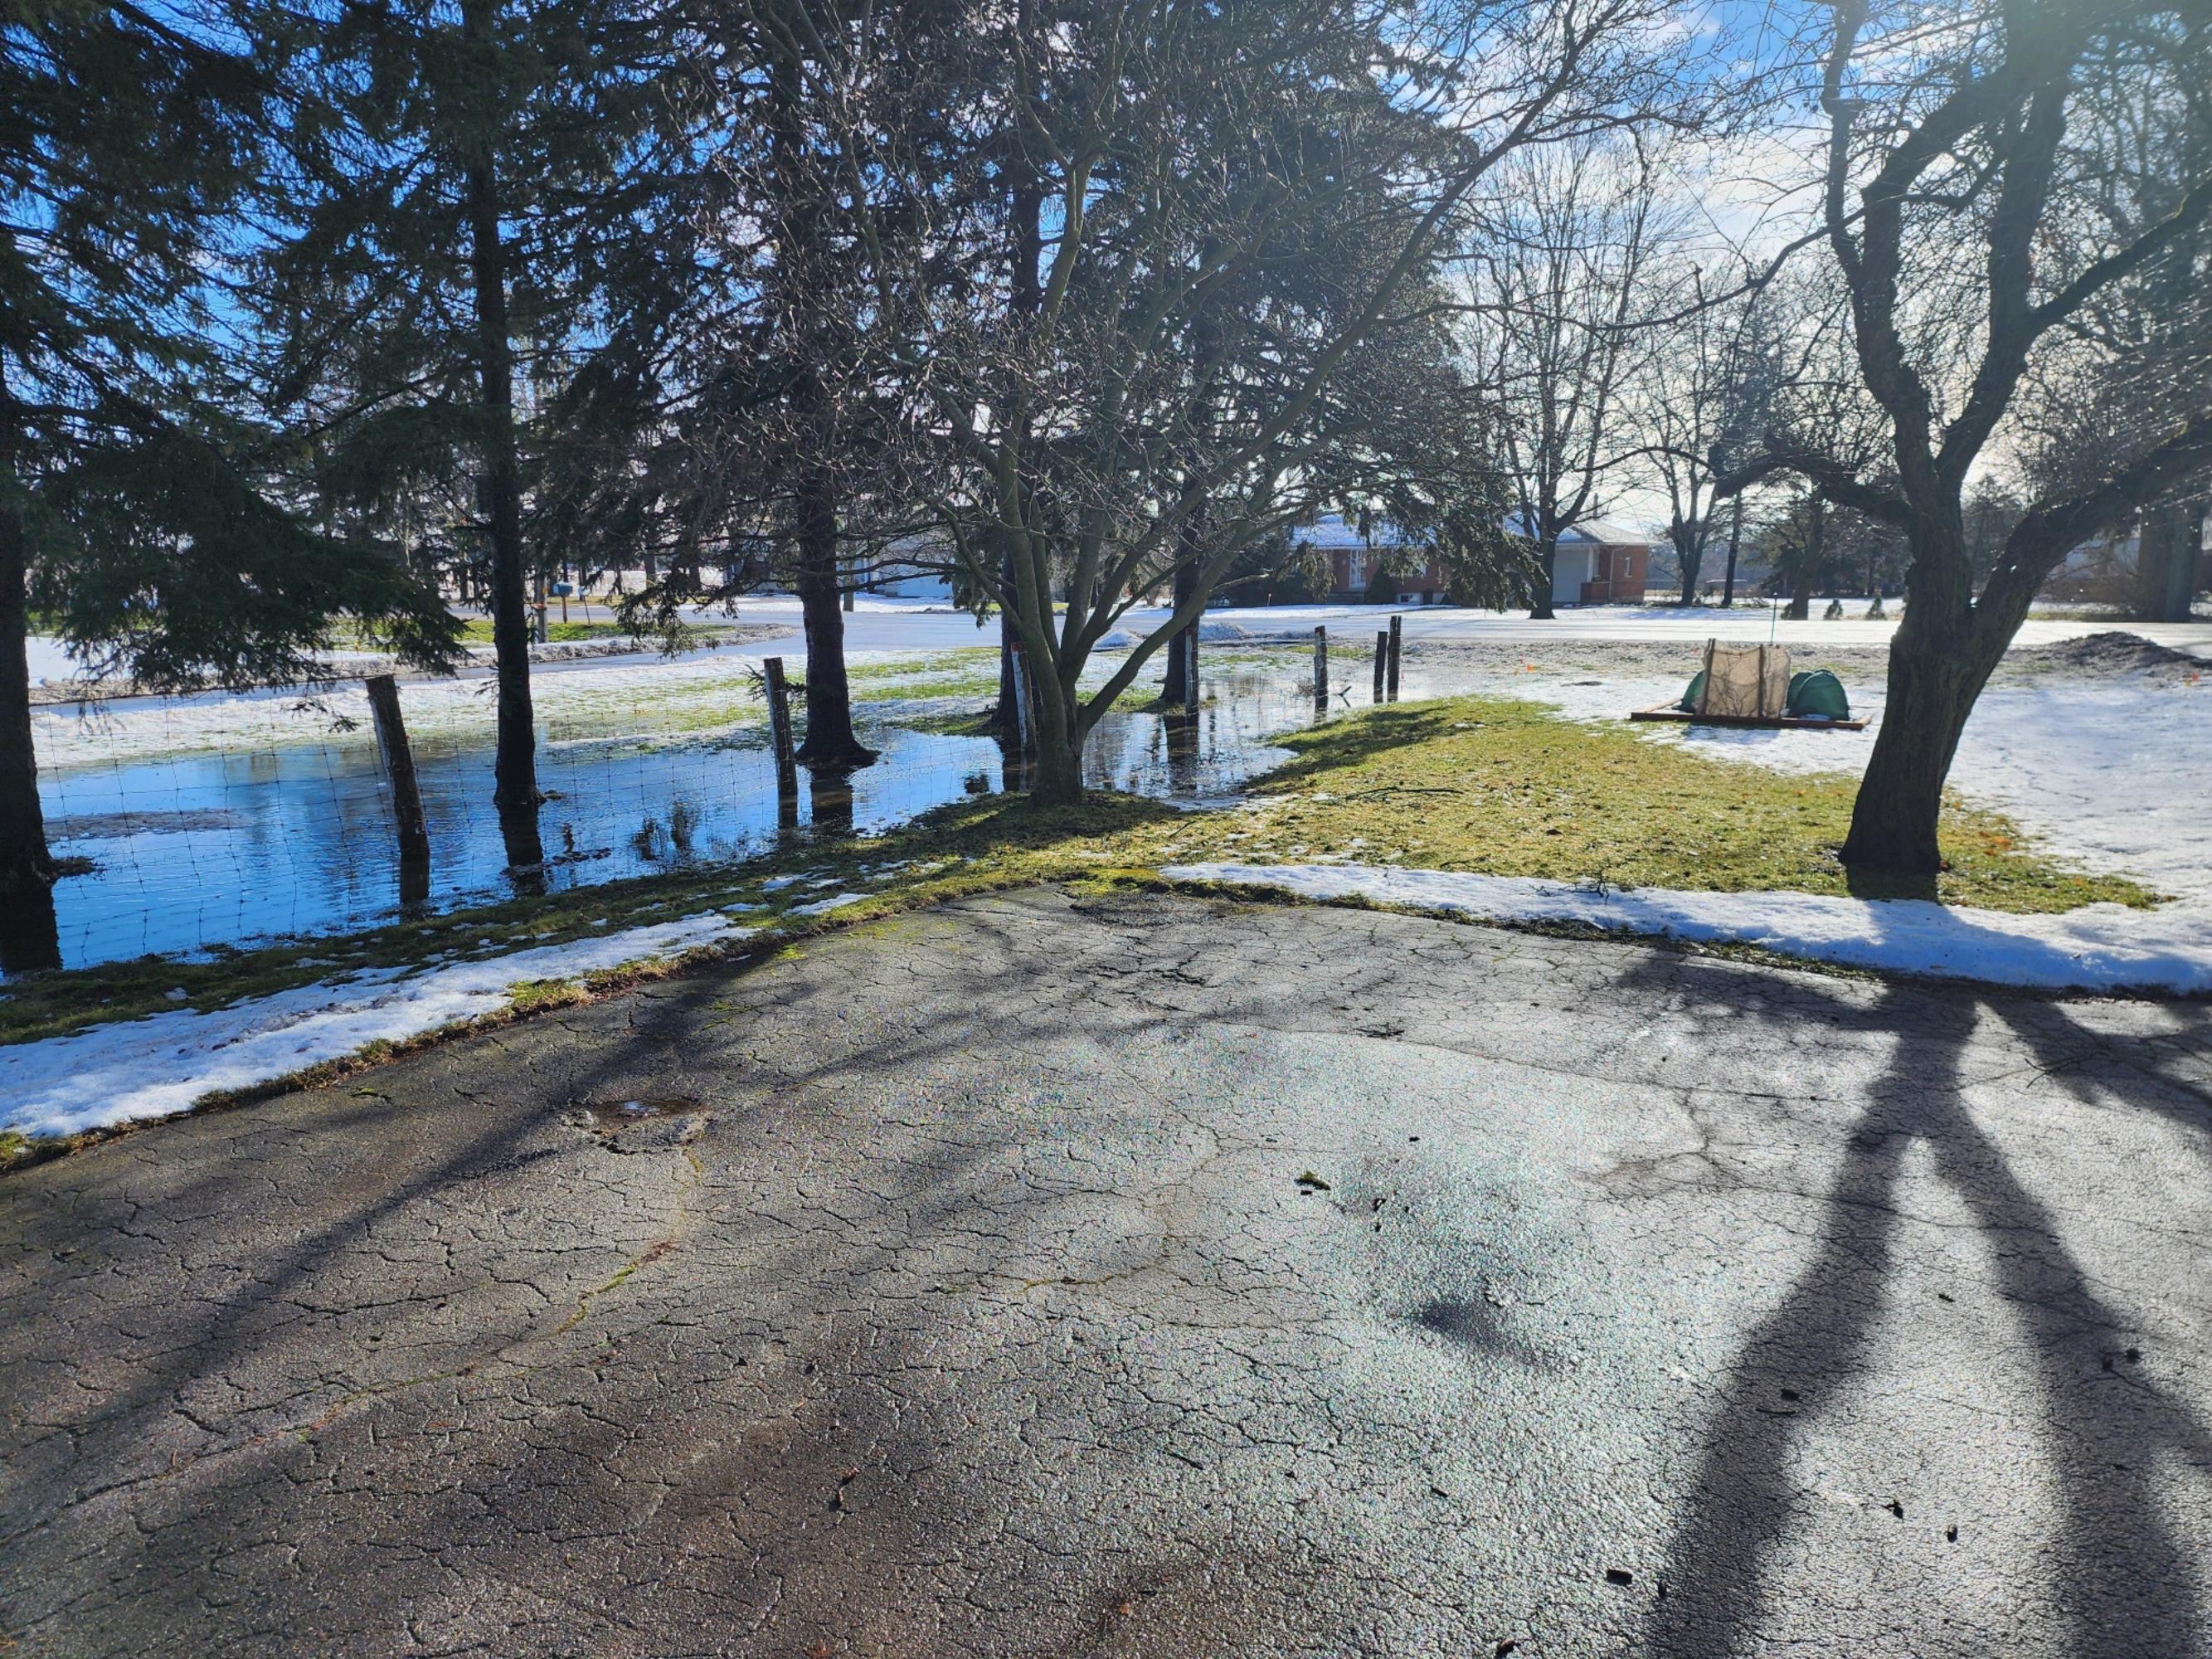

Good Morning,

Here is breakdown for my appeal on the drainage.

The cost that I am looking to reallocate is \$1000.00, this I would like to direct to the Thames Centre Municipal Fire Station.

When the Fire Station was built the drainage on my property was affected. The elevation of the land was changed to have the water shed sent to the neighbouring property along with running to the catch basin on the northwest driveway at the Fire Station. With this happening there is no where for the water to go that is collecting at the low side of the property line on the east side. I am now having to spend money to correct this situation which could have been looked at differently during the planning stages of the Fire Station build.