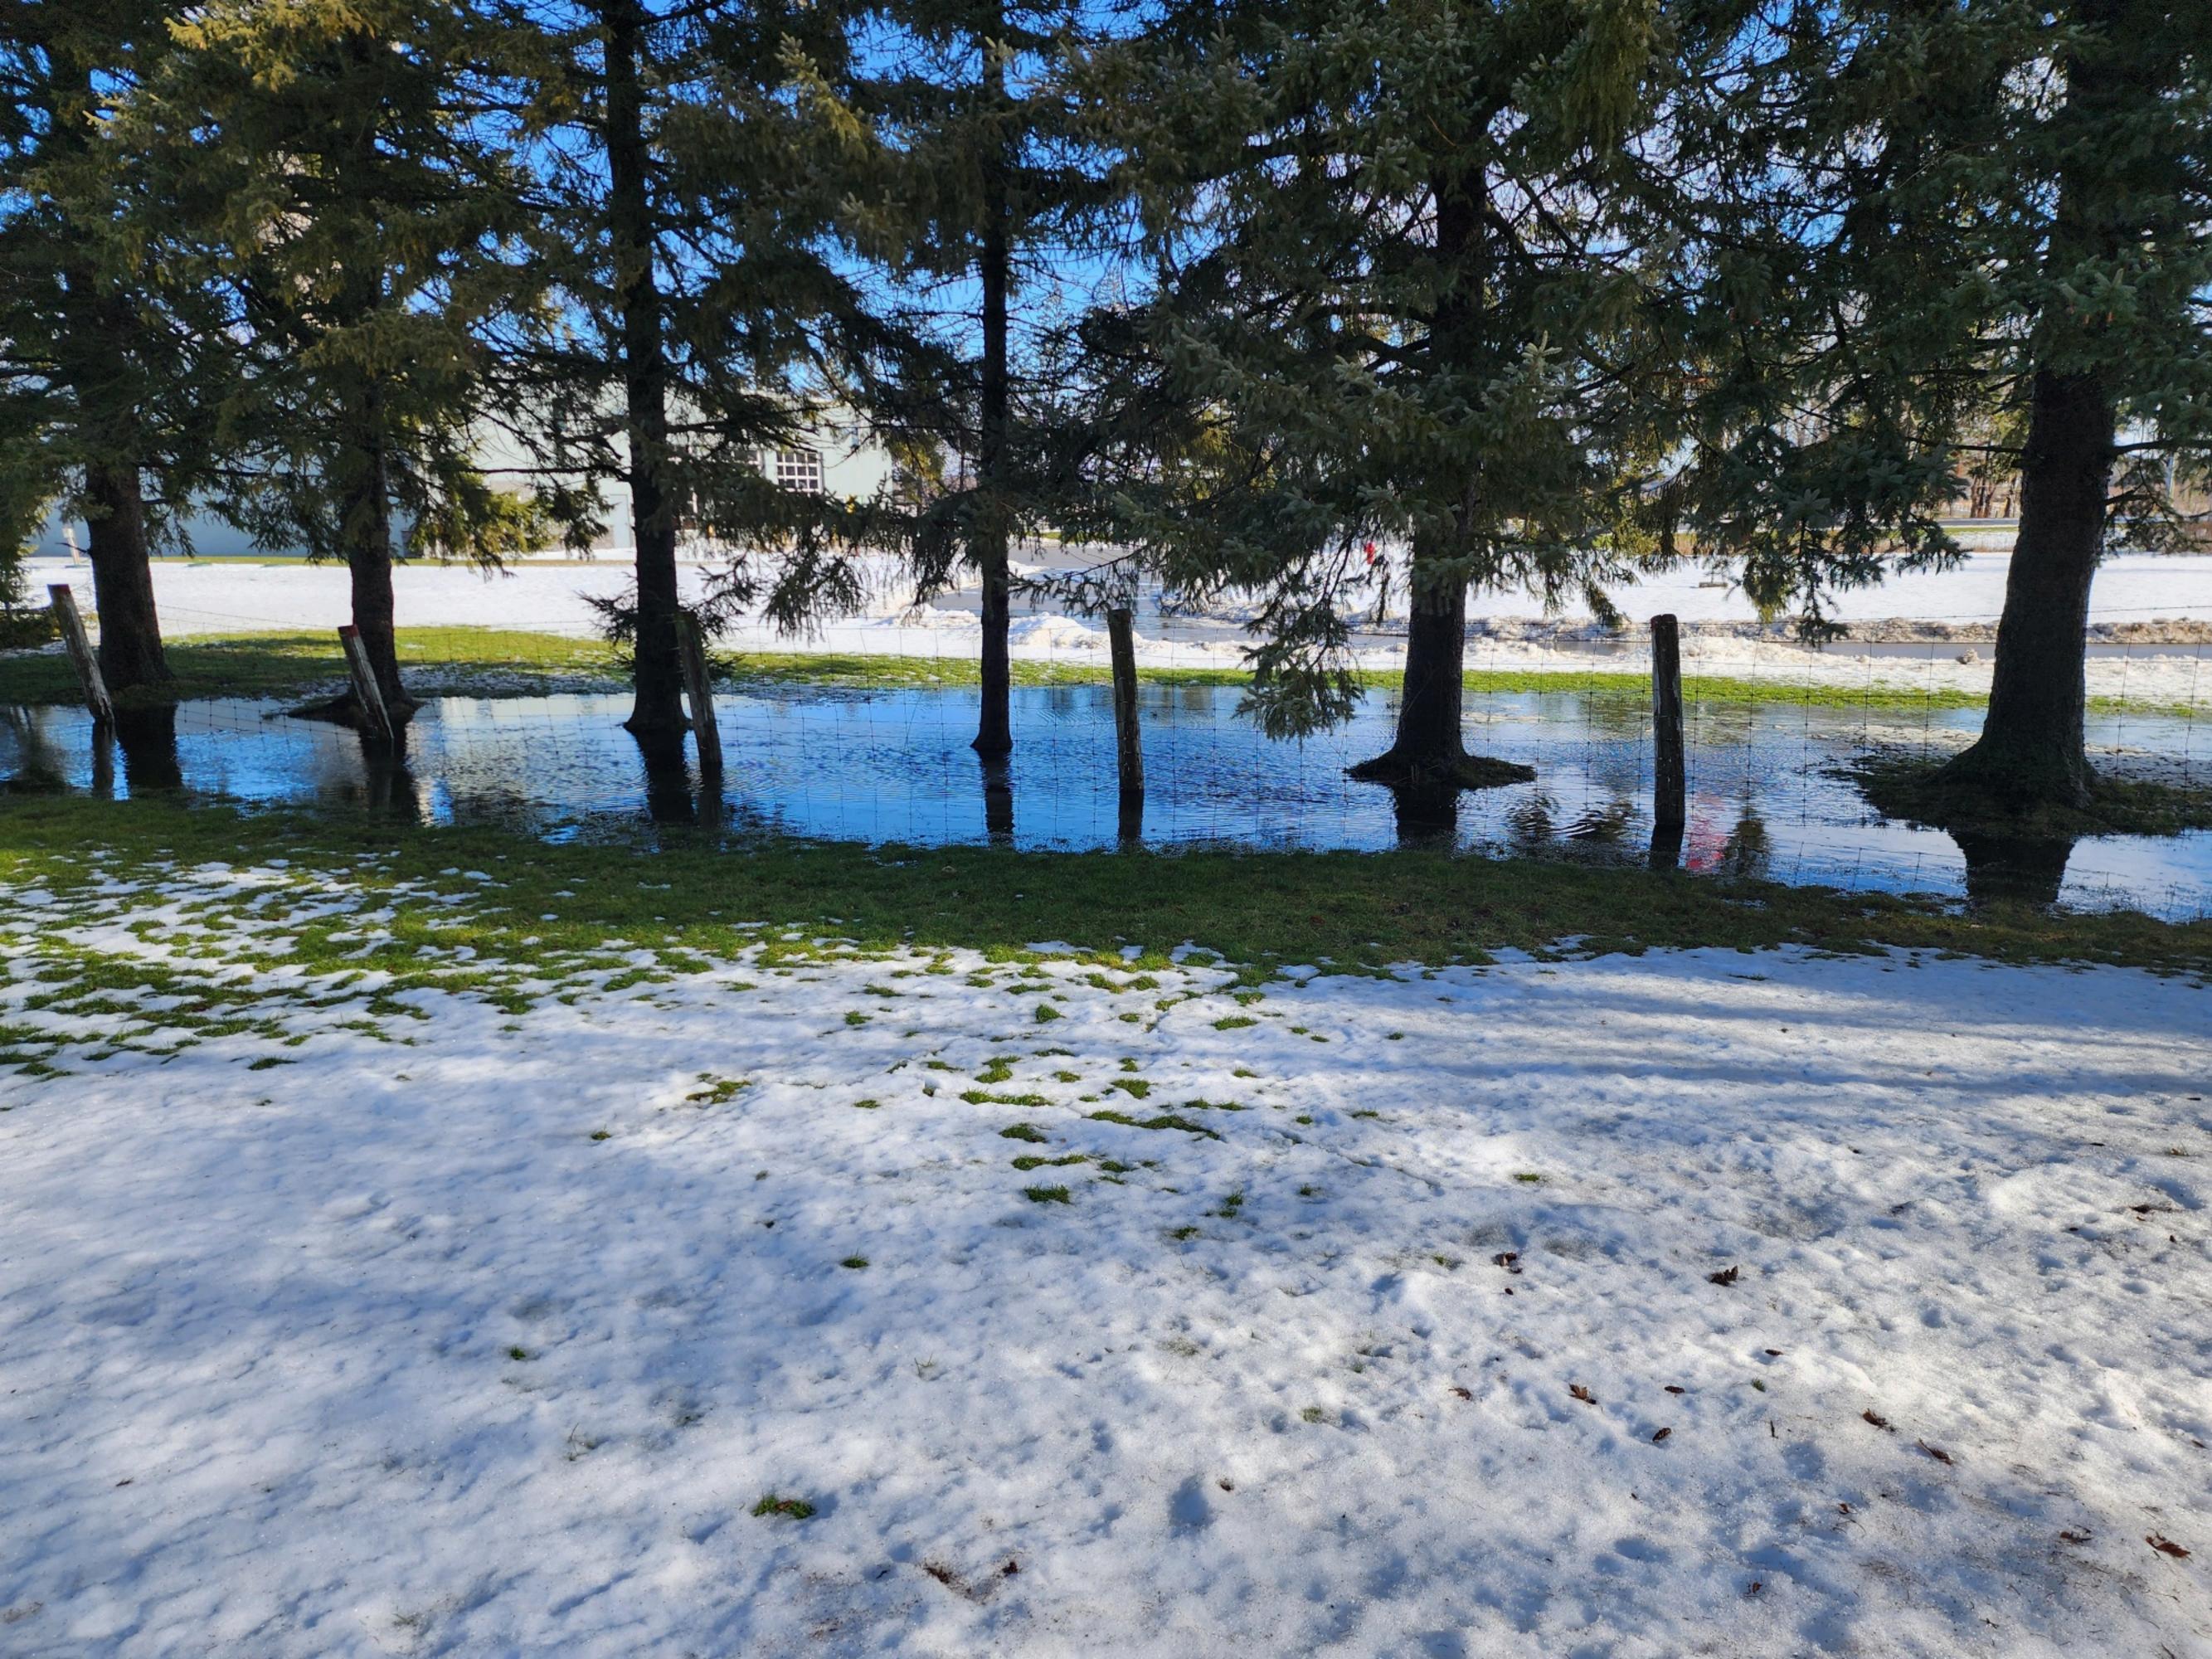

Good Morning,

Here is breakdown for my appeal on the drainage.

The cost that I am looking to reallocate is \$1000.00, this I would like to direct to the Thames Centre Municipal Fire Station.

When the Fire Station was built the drainage on my property was affected. The elevation of the land was changed to have the water shed sent to the neighbouring property along with running to the catch basin on the northwest driveway at the Fire Station. With this happening there is no where for the water to go that is collecting at the low side of the property line on the east side. I am now having to spend money to correct this situation which could have been looked at differently during the planning stages of the Fire Station build.