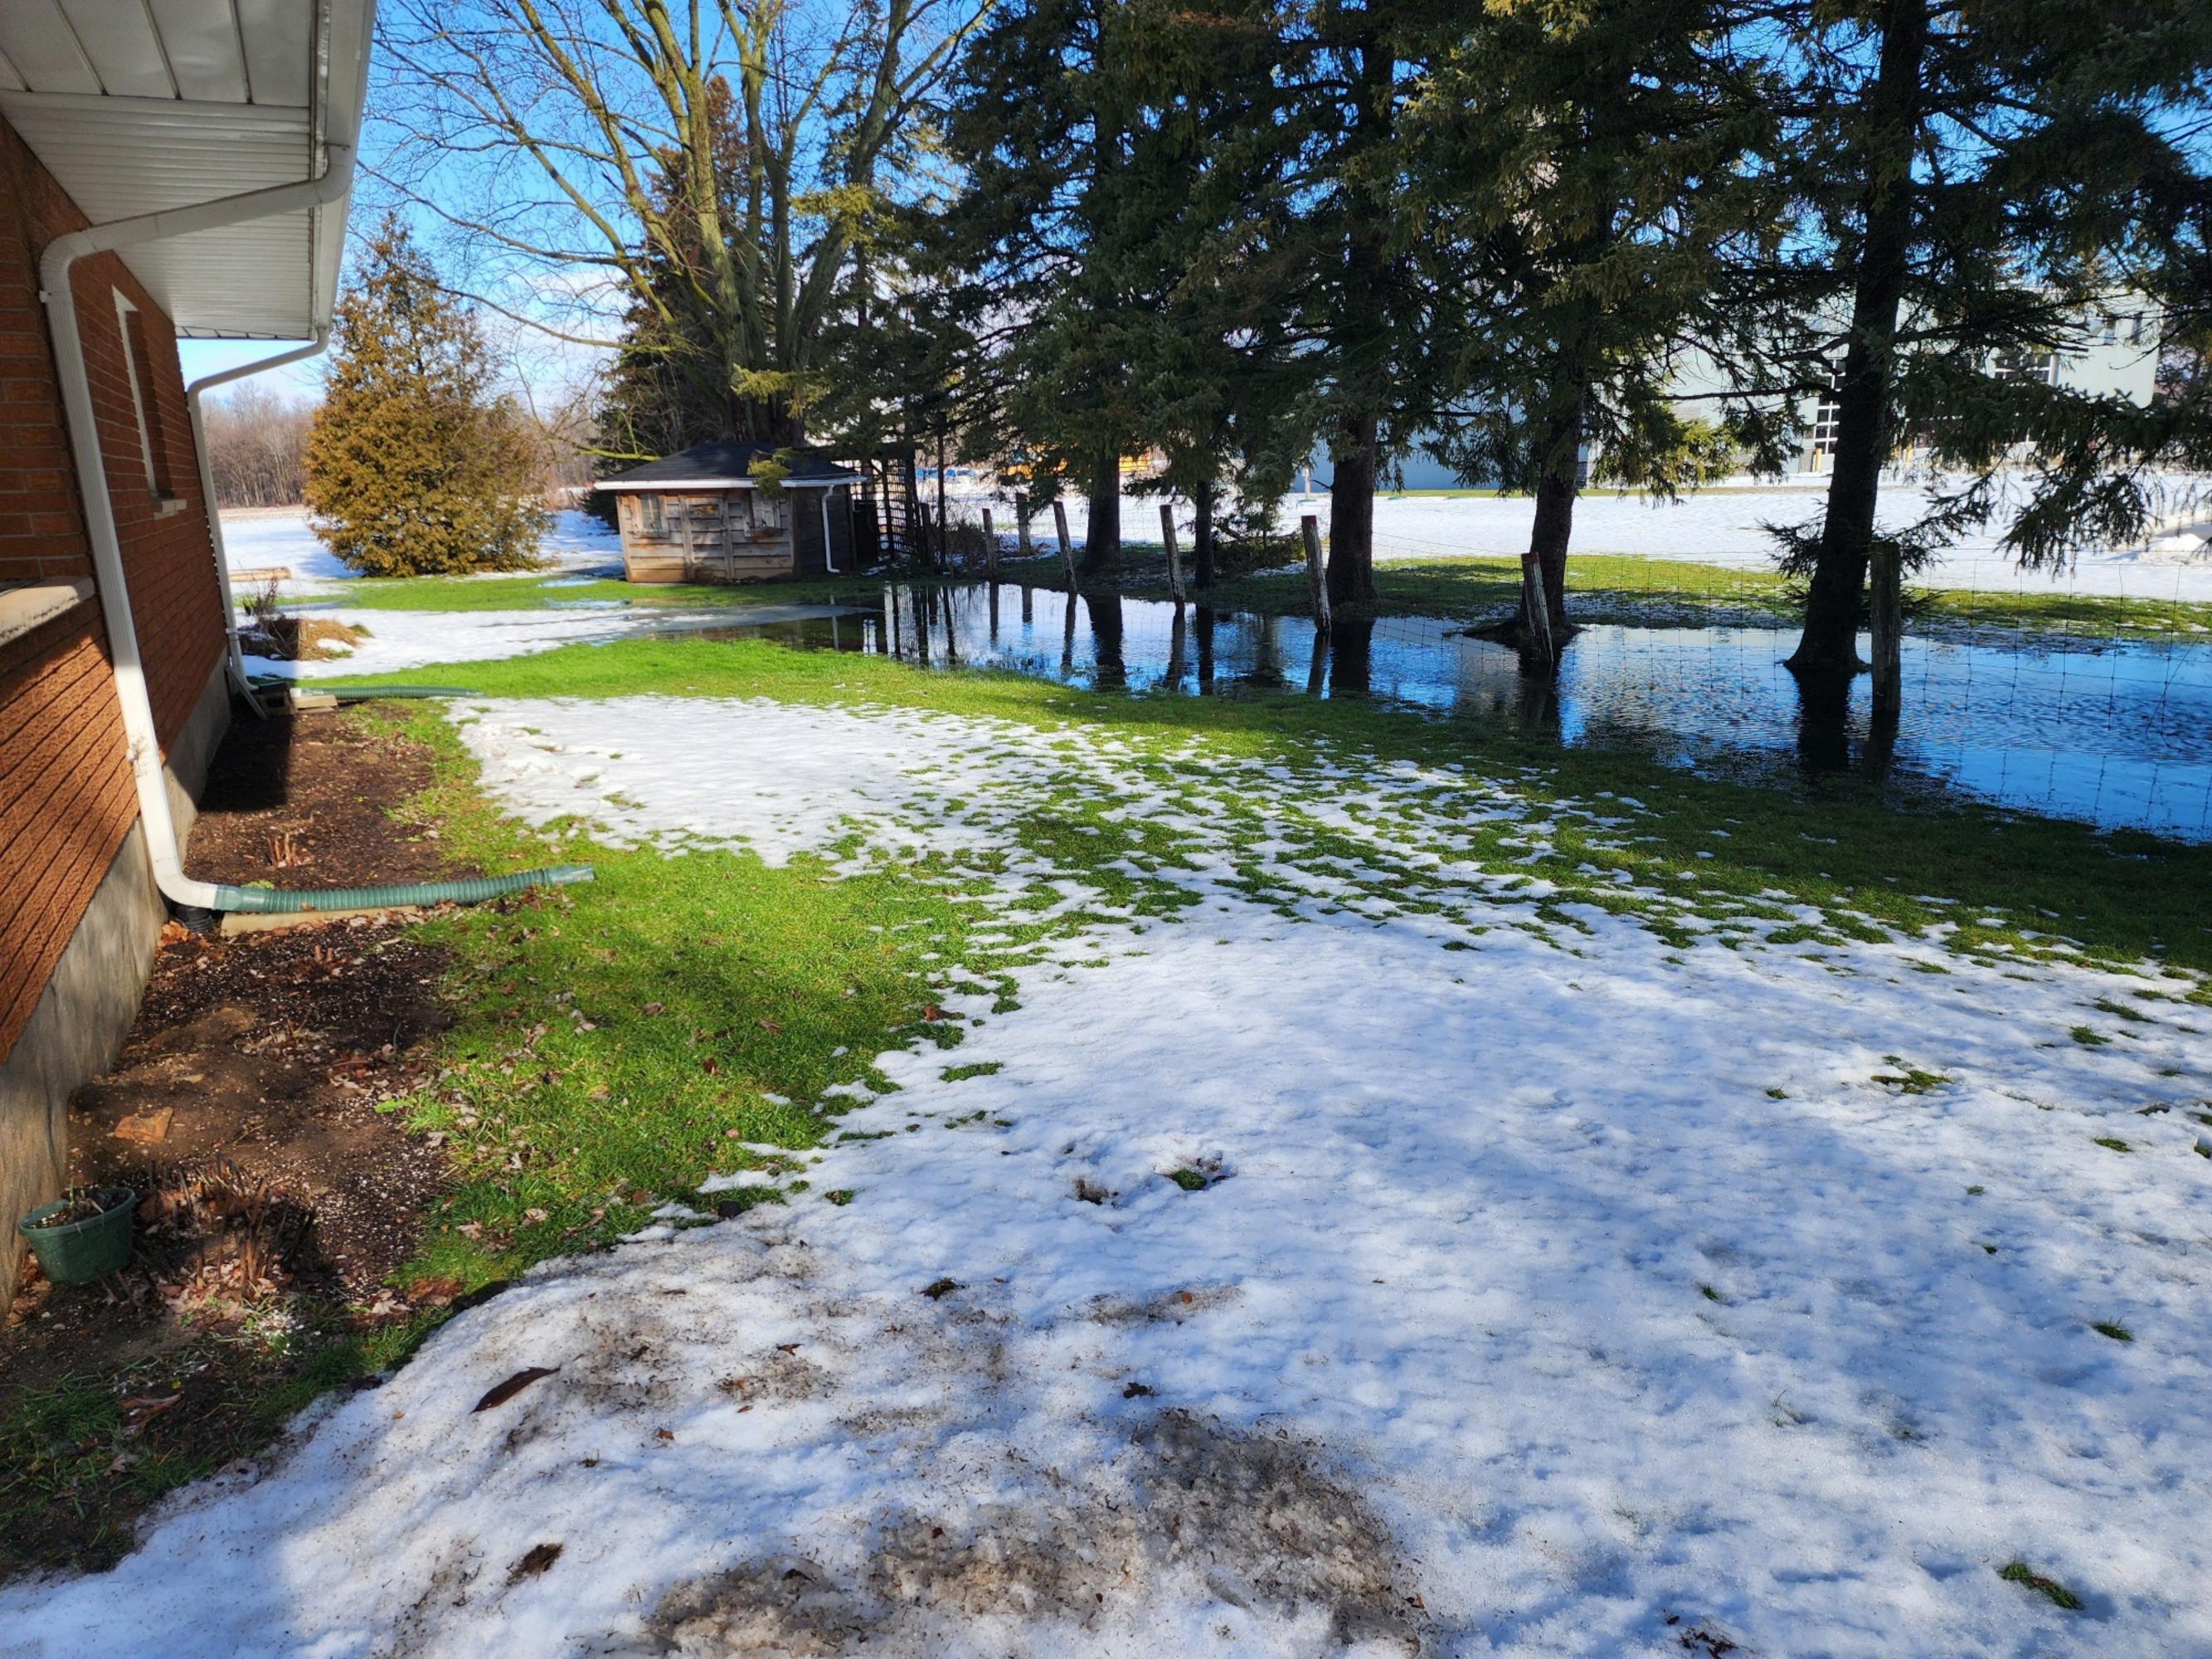

Good Morning,

Here is breakdown for my appeal on the drainage.

The cost that I am looking to reallocate is \$1000.00, this I would like to direct to the Thames Centre Municipal Fire Station.

When the Fire Station was built the drainage on my property was affected. The elevation of the land was changed to have the water shed sent to the neighbouring property along with running to the catch basin on the northwest driveway at the Fire Station. With this happening there is no where for the water to go that is collecting at the low side of the property line on the east side. I am now having to spend money to correct this situation which could have been looked at differently during the planning stages of the Fire Station build.