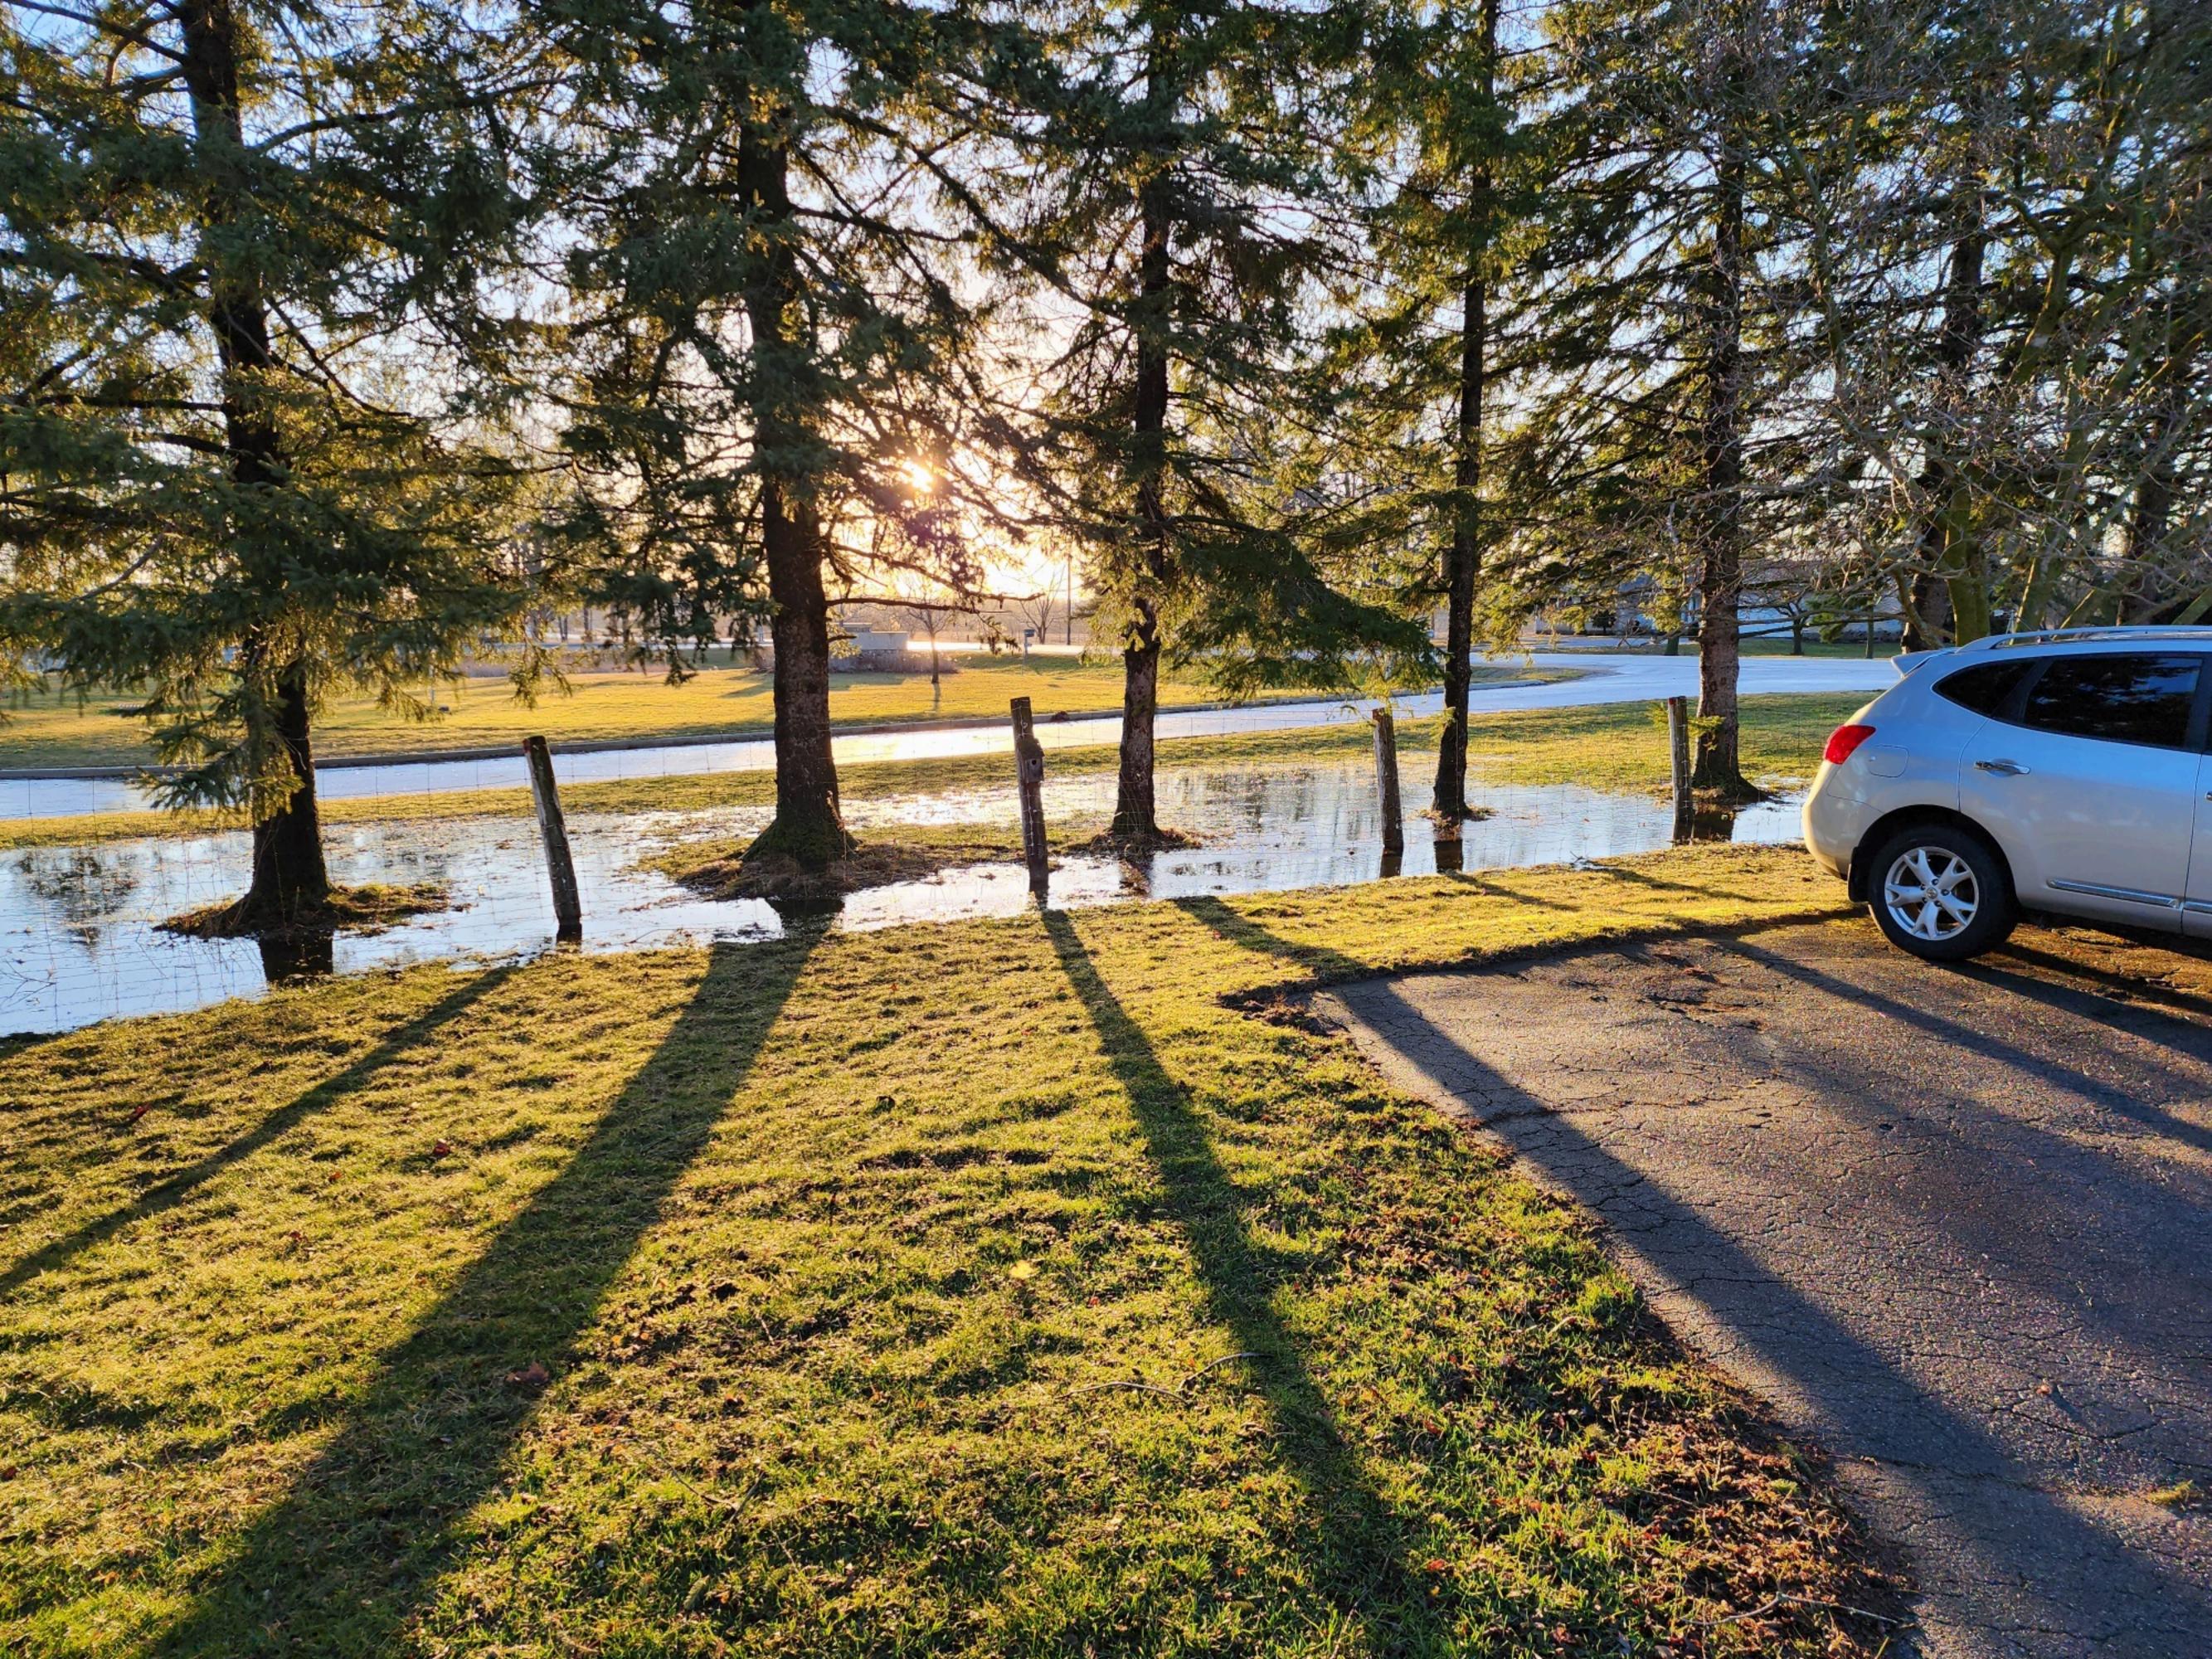

Good Morning,

Here is breakdown for my appeal on the drainage.

The cost that I am looking to reallocate is \$1000.00, this I would like to direct to the Thames Centre Municipal Fire Station.

When the Fire Station was built the drainage on my property was affected. The elevation of the land was changed to have the water shed sent to the neighbouring property along with running to the catch basin on the northwest driveway at the Fire Station. With this happening there is no where for the water to go that is collecting at the low side of the property line on the east side. I am now having to spend money to correct this situation which could have been looked at differently during the planning stages of the Fire Station build.

## 17207 County Rd 28

May 2015 Before Construction on New Fire Station on the Township side of the property Line

Image capture: May 2015 © 2024 Google