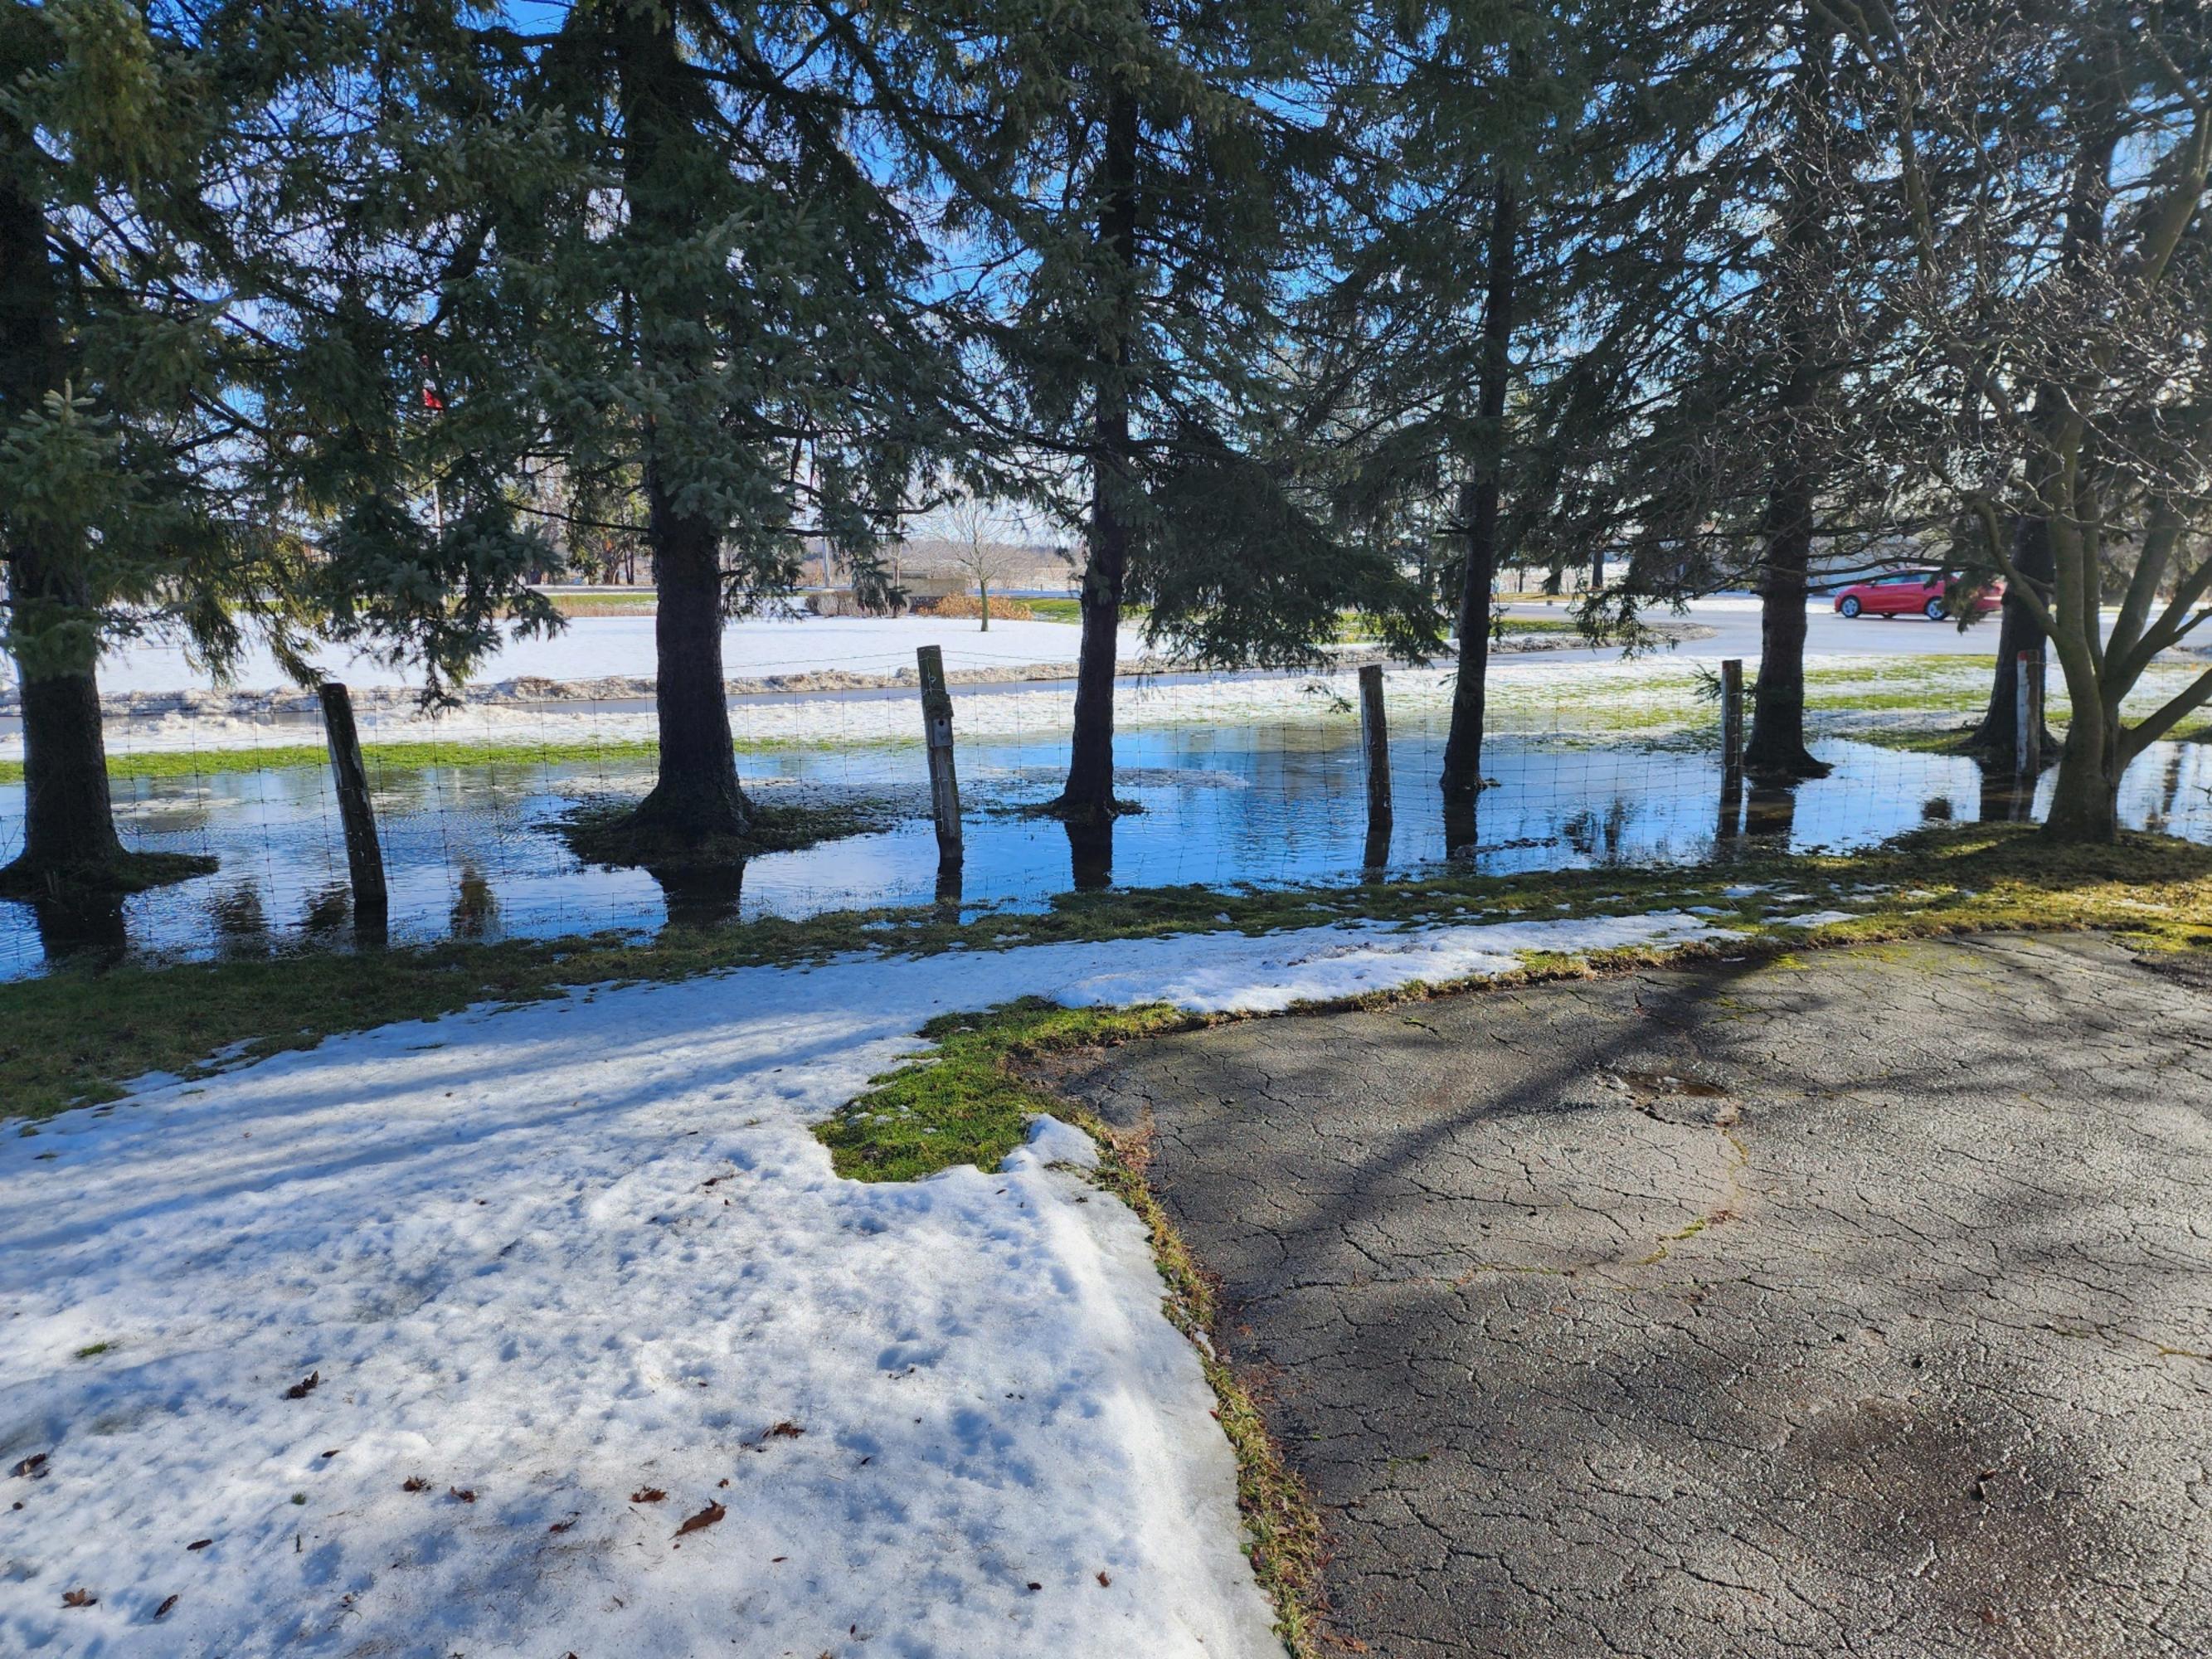

Good Morning,

Here is breakdown for my appeal on the drainage.

The cost that I am looking to reallocate is \$1000.00, this I would like to direct to the Thames Centre Municipal Fire Station.

When the Fire Station was built the drainage on my property was affected. The elevation of the land was changed to have the water shed sent to the neighbouring property along with running to the catch basin on the northwest driveway at the Fire Station. With this happening there is no where for the water to go that is collecting at the low side of the property line on the east side. I am now having to spend money to correct this situation which could have been looked at differently during the planning stages of the Fire Station build.