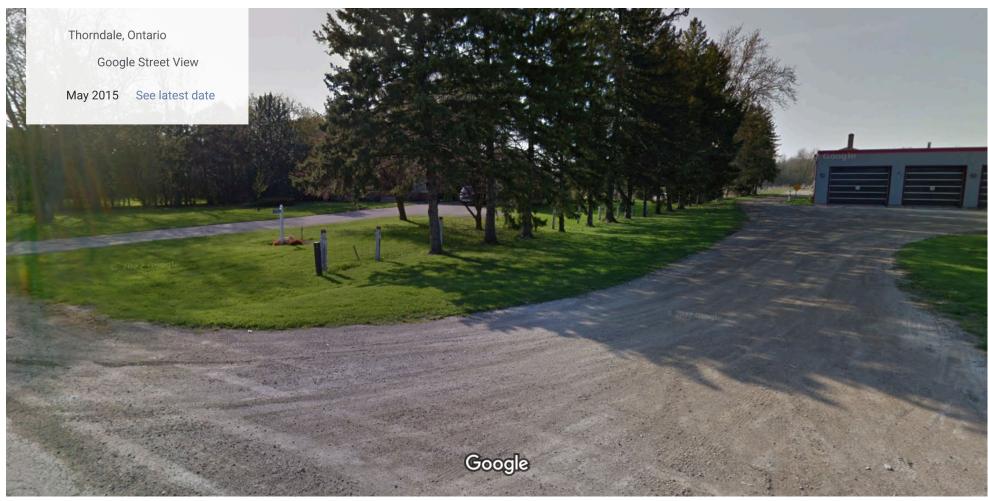

## 17207 County Rd 28

May 2015 Before Construction on New Fire Station on the Township side of the property Line

Image capture: May 2015 © 2024 Google

Good Morning,

Here is breakdown for my appeal on the drainage.

The cost that I am looking to reallocate is \$1000.00, this I would like to direct to the Thames Centre Municipal Fire Station.

When the Fire Station was built the drainage on my property was affected. The elevation of the land was changed to have the water shed sent to the neighbouring property along with running to the catch basin on the northwest driveway at the Fire Station. With this happening there is no where for the water to go that is collecting at the low side of the property line on the east side. I am now having to spend money to correct this situation which could have been looked at differently during the planning stages of the Fire Station build.