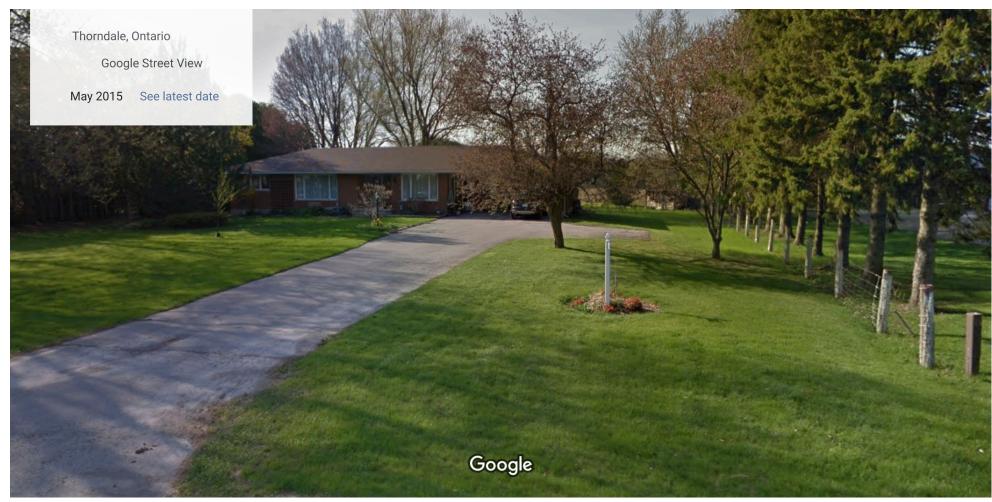

## 17207 County Rd 28

May 2015 before Construction of New Fire Station

Image capture: May 2015 © 2024 Google

Good Morning,

Here is breakdown for my appeal on the drainage.

The cost that I am looking to reallocate is \$1000.00, this I would like to direct to the Thames Centre Municipal Fire Station.

When the Fire Station was built the drainage on my property was affected. The elevation of the land was changed to have the water shed sent to the neighbouring property along with running to the catch basin on the northwest driveway at the Fire Station. With this happening there is no where for the water to go that is collecting at the low side of the property line on the east side. I am now having to spend money to correct this situation which could have been looked at differently during the planning stages of the Fire Station build.