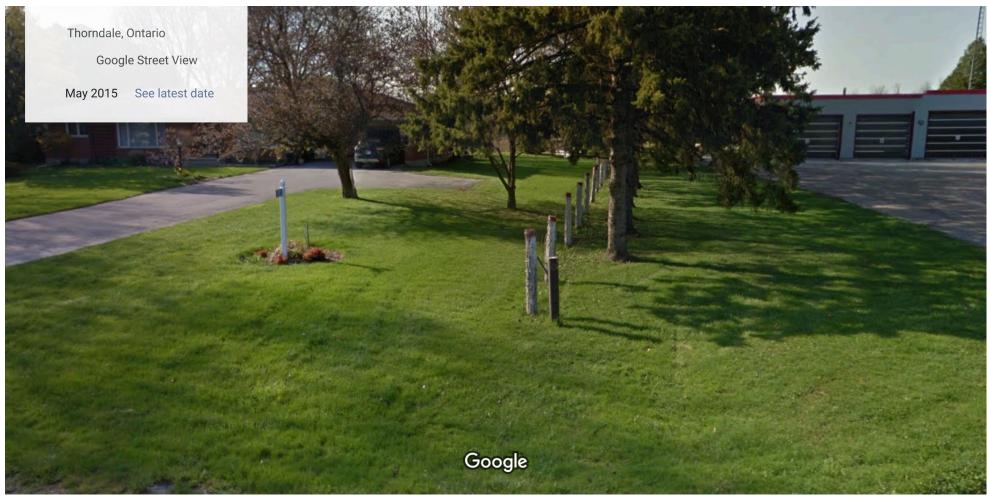

## 17207 County Rd 28

May 2015 Property Line of Township Garage and My Property before Construction of New Fire Hall

Image capture: May 2015 © 2024 Google

Good Morning,

Here is breakdown for my appeal on the drainage.

The cost that I am looking to reallocate is \$1000.00, this I would like to direct to the Thames Centre Municipal Fire Station.

When the Fire Station was built the drainage on my property was affected. The elevation of the land was changed to have the water shed sent to the neighbouring property along with running to the catch basin on the northwest driveway at the Fire Station. With this happening there is no where for the water to go that is collecting at the low side of the property line on the east side. I am now having to spend money to correct this situation which could have been looked at differently during the planning stages of the Fire Station build.