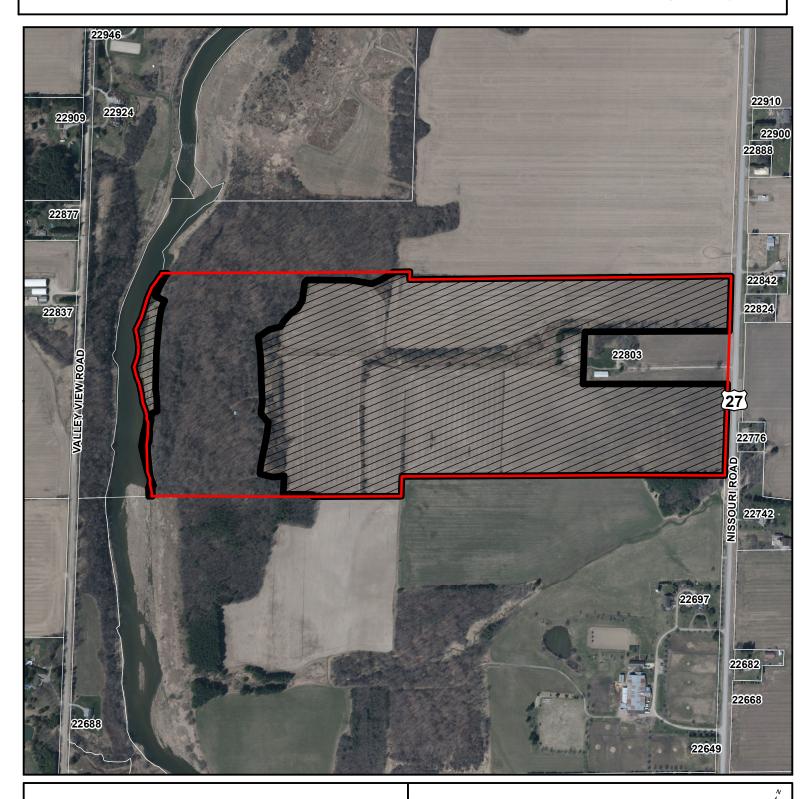

## **APPLICATION FOR ZONING BY-LAW AMENDMENT (Z8-24)**

APPLICANT: KEVIN AND JODI MCGUFFIN AUTHORIZED AGENT: STEWART FINDLATER (FINDLATER & ASSOCIATES INC.) LOCATION: 22803 NISSOURI RD

## Municipality of Thames Centre

Together we grow.

SUBJECT LANDS LANDS TO BE REZONED

|                                                                                                                                                                           | 1:7,800 |     |     |        | "DE |
|---------------------------------------------------------------------------------------------------------------------------------------------------------------------------|---------|-----|-----|--------|-----|
|                                                                                                                                                                           |         |     |     | Metres | S   |
| 0                                                                                                                                                                         | 50 100  | 200 | 300 | 400    |     |
| ORTHOPHOTOGRAPHY: SWOOP 2020                                                                                                                                              |         |     |     |        |     |
| Disclaimer: This map is for illustrative purposes only. Do not rely on it as being a precise<br>indicator of routes, locations of features, nor as a guide to navigation. |         |     |     |        |     |