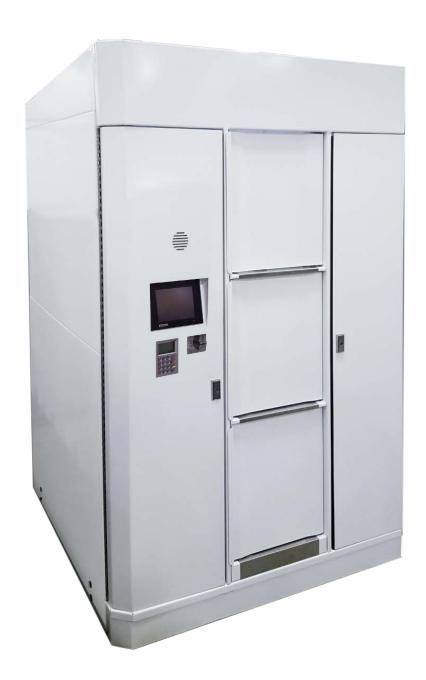

## **Kiosk Specifications**

Holds up to 24 cylinders in 4.5 linear feet of wall space

L: 4.5 ft. W: 4.5 ft. H: 6.5 ft.

Plugs into a standard outlet

4G Cellular Modem or the Location's Internet Connectivity