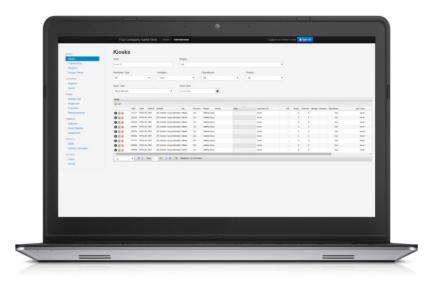

## Web-based Network Control

Real-time transaction and inventory monitoring via flexible web portal

Flexible promotional campaign support

Customizable automated network monitoring and email alerts

Portal provides complete remote control of any kiosk