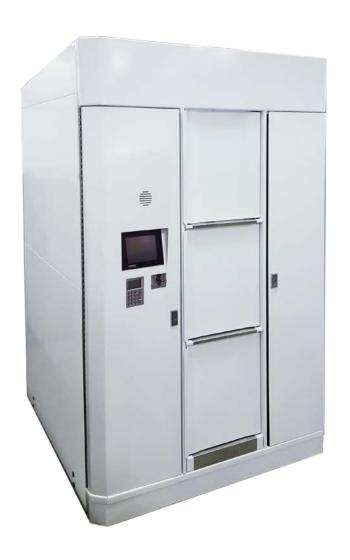

## **Kiosk Specifications**

Holds up to 24 cylinders in 4.5 linear feet of wall space

L: 4.5 ft. W: 4.5 ft. H: 6.5 ft.

Plugs into a standard outlet

4G Cellular Modem or the Location's Internet Connectivity

Secure card payment