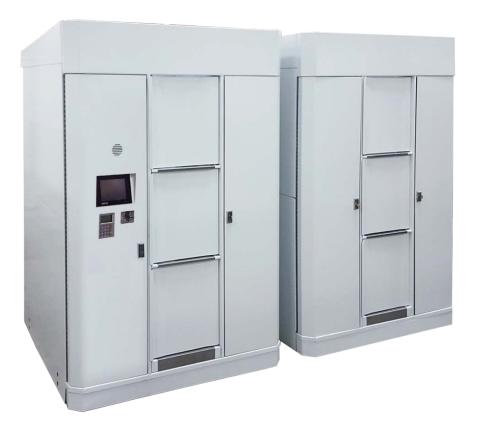

## Modular Site Configuration

1 Host Unit can support up to 3 servant kiosks to increase onsite capacity

4 kiosks can store 94 cylinders requiring only 18 linear feet of wall space and one standard 15 amp, 120 VAC electrical outlet

1-Host 1-Servant Configuration