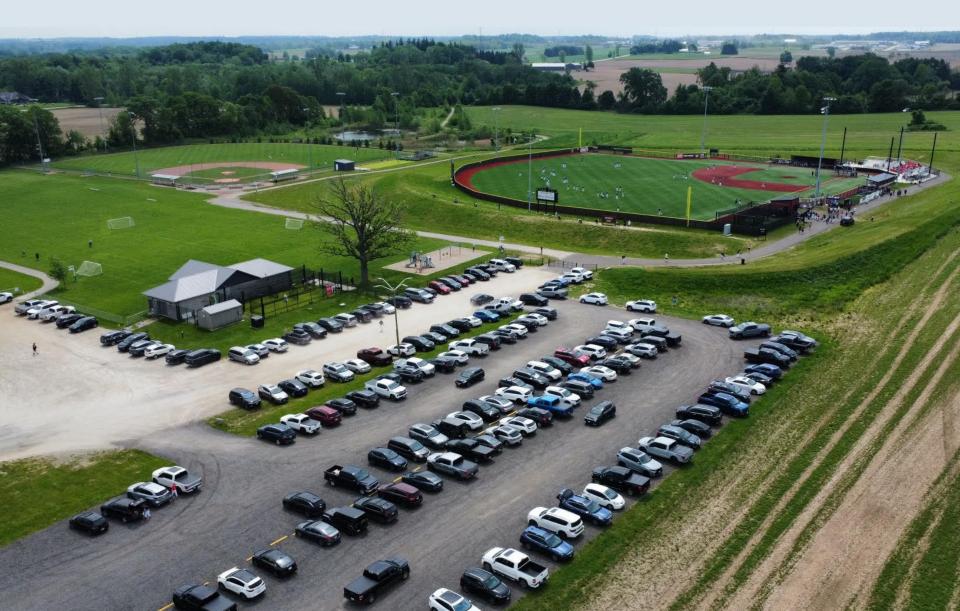

## 2023 Royal Field & Field of Dreams Review

By The Numbers | April - Oct. 2023

- 200+ Games at Field of Dreams
- >500 Games at the complex during the 2023 season
  - 12 Tournaments and major events

### **CPBL Events in Action**