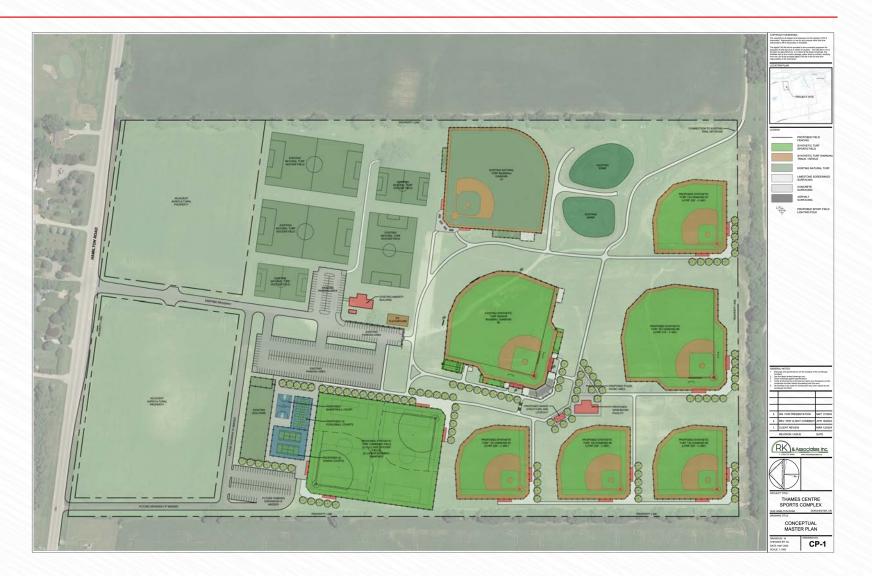

## **Proposed Facility Expansion**

### **Thames Centre Outdoor Recreation Centre**

- Two baseball fields are at full capacity between multiple user groups
- Partnership with Perfect Game, Toronto Blue Jays Academy and others will allow for more, larger national and international events
- Our local players were outside playing baseball months earlier than any other local baseball associations. Royal Field was fully booked in April
- Local soccer and baseball registration numbers are higher than ever
- Dorchester & Thames Centre are known throughout the province as the mecca of recreation facilities (Royal Field, Field of Dreams, Flight Exec Centre)