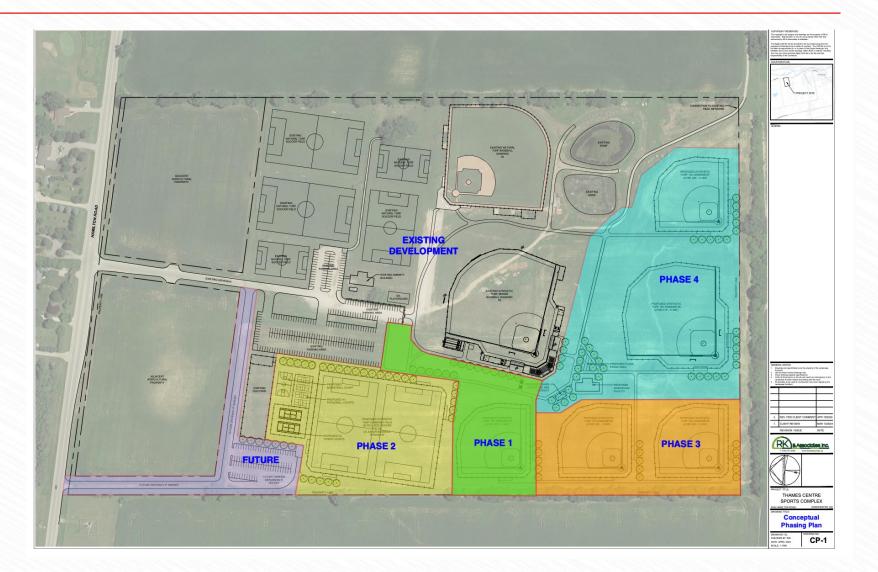

## **Proposed Facility Expansion**

### **Thames Centre Outdoor Recreation Centre**

- Two baseball fields are at full capacity between multiple user groups
- Partnership with Perfect Game, Toronto Blue Jays Academy and others will allow for more, larger national and international events
- Our local players were outside playing baseball months earlier than any other local baseball associations. Royal Field was fully booked in April
- Local soccer and baseball registration numbers are higher than ever
- Dorchester & Thames Centre are known throughout the province as the mecca of recreation facilities (Royal Field, Field of Dreams, Flight Exec Centre)