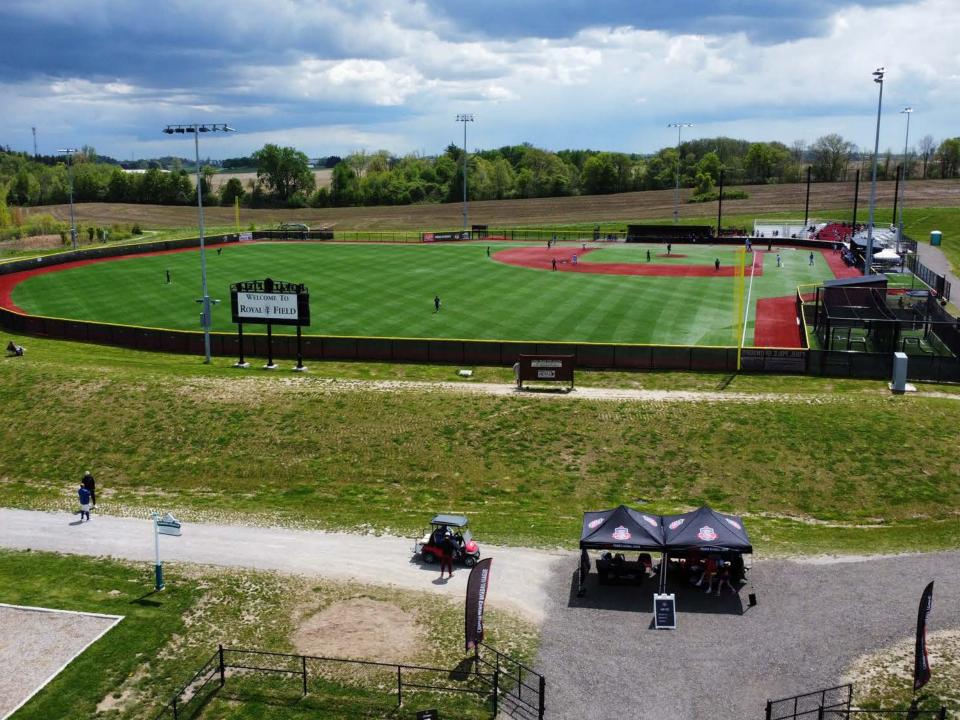

## 2023 Royal Field & Field of Dreams Review

By The Numbers | April - Oct. 2023

- 200+ Games at Field of Dreams
- >500 Games at the complex during the 2023 season
  - 12 Tournaments and major events

### Canadian Premier Baseball League (CPBL)

- Top amateur baseball league in Canada
- Age divisions from ages 13U-18U (2024/2025)
- 12 organizations (60 teams) from Windsor to Montreal
- Highest exposure to professional scouts and college recruiters
- OHL of amateur baseball
- Royal Field and Field of Dreams host all CPBL main events

### **Dorchester Minor Baseball (DMBA)**

- Dorchester Minor Baseball utilizes the ORC facilities from ages 13-18
- Host many playoffs annually
- Host an Ontario Baseball Association Championship annually (OBAs)
- All of our DMBA teams home games are played on site
- Registration numbers in DMBA are up from previous years
  - Local teams and players love to play on Royal Field