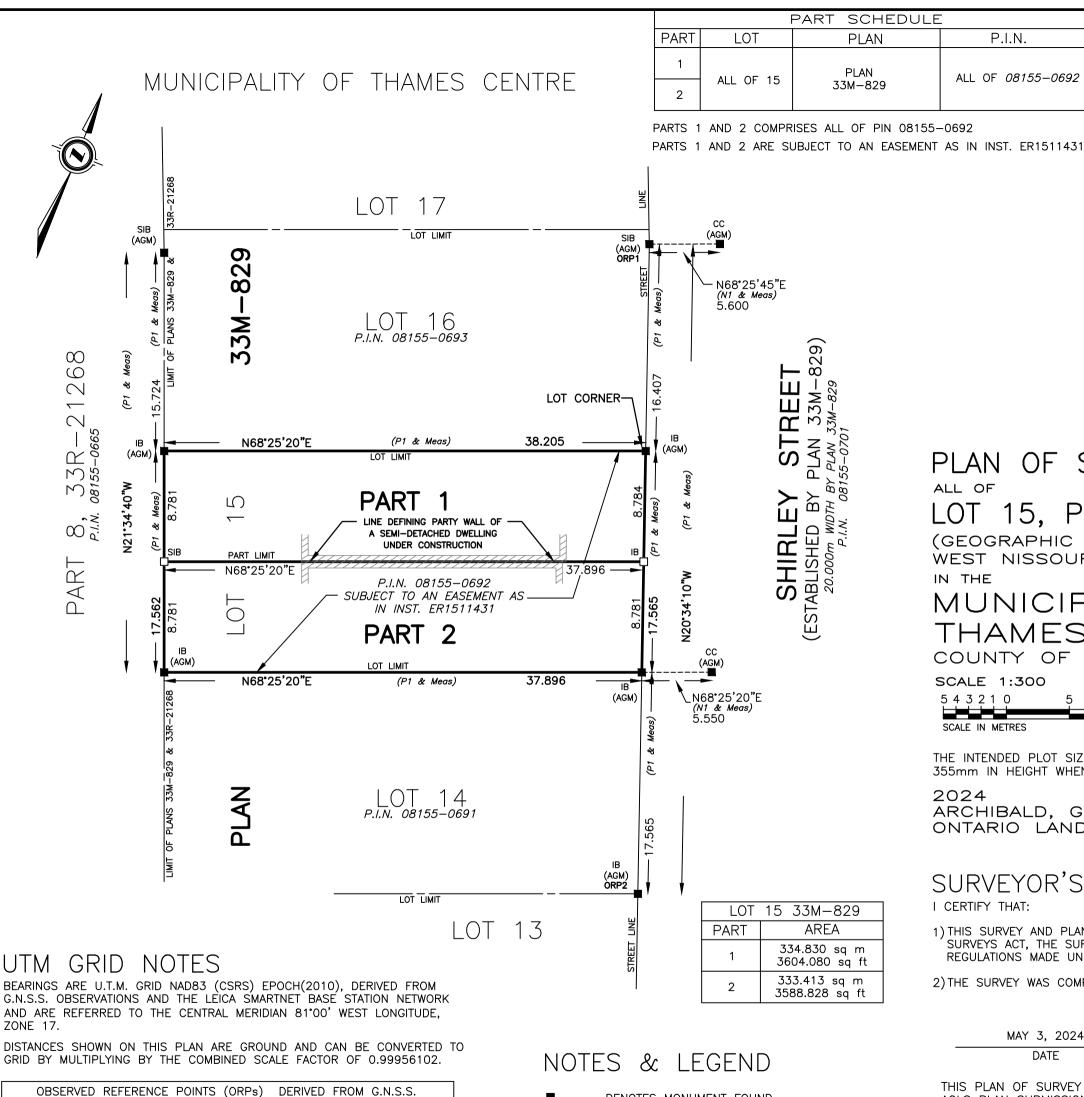

OBSERVATIONS USING REAL TIME NETWORK (RTN). U.T.M. ZONE 17,

NAD83 (CSRS) EPOCH(2010). COORDINATES TO URBAN ACCURACY PER

SEC. 14(2) OF O.REG. 216/10

COORDINATES CANNOT, IN THEMSELVES, BE USED TO RE-ESTABLISH

CORNERS OR BOUNDARIES SHOWN ON THIS PLAN.

EASTING

488345.95

488364.05

NORTHING

4772695.79

4772647.56

POINT ID

ORP 1

ORP 2

DENOTES MONUMENT FOUND DENOTES MONUMENT PLANTED SIB DENOTES STANDARD IRON BAR ΙB DENOTES IRON BAR CC

DENOTES CUT CROSS AGM

DENOTES ARCHIBALD, GRAY & McKAY LTD., O.L.S.'s DENOTES PLAN 33M-829
DENOTES AGM FILE NW-M829 CONTROL N1

PLAN 33R-21873

Received and deposited

May  $6^{th}$ , 2024

Milena Redda

Representative for the Land Registrar for the Land Titles Division of Middlesex (No.33)

## PLAN OF SURVEY

ALL OF

P.I.N.

ALL OF 08155-0692

LOT 15, PLAN 33M-829

(GEOGRAPHIC TOWNSHIP OF WEST NISSOURI)

IN THE

## MUNICIPALITY OF THAMES CENTRE

COUNTY OF MIDDLESEX

SCALE 1:300

THE INTENDED PLOT SIZE OF THIS PLAN IS 405mm IN WIDTH BY 355mm IN HEIGHT WHEN PLOTTED AT A SCALE OF 1:300

ARCHIBALD, GRAY & McKAY LTD. ONTARIO LAND SURVEYORS

## SURVEYOR'S CERTIFICATE:

- 1) THIS SURVEY AND PLAN ARE CORRECT AND IN ACCORDANCE WITH THE SURVEYS ACT, THE SURVEYORS ACT AND THE LAND TITLES ACT AND THE REGULATIONS MADE UNDER THEM.
- 2) THE SURVEY WAS COMPLETED ON THE 12th

MAY 3, 2024 DATE

ONTAI

THIS PLAN OF SURVEY IS RELATED TO AOLS PLAN SUBMISSION FORM NUMBER V74758